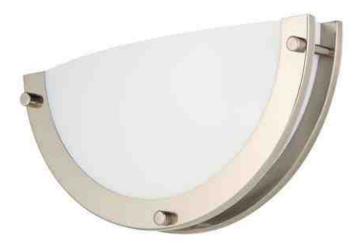

## PRODUCT DESCRIPTION

Commercial grade energy efficient lighting featuring linear frames of metal finished in Satin Nickel and etched opal glass over a multiple LED array to update an architecturally classic design.

### **FINISHES OPTION**

Satin Nickel SN

# GLASS

White WT

## MATERIAL

Steel