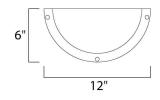

## **MEASUREMENTS**

DIMENSION : 12." W x 6." H x 3." Ext

HANGING WEIGHT : 1.1 lb