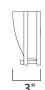

## **MEASUREMENTS**

DIMENSION : 12." W x 6." H x 3." Ext

HANGING WEIGHT : 1.1 lb