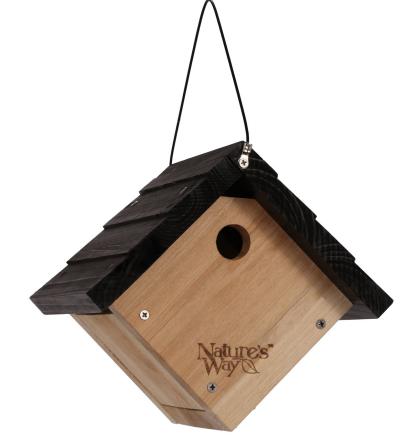

## **Model CWH1**

Cedar—Wren Hanging Bird House

| Product # | Dimensions              | Weight | Entry Hole Size |
|-----------|-------------------------|--------|-----------------|
| CWH1      | 8"H x 8.875"W x 8.125"D | 2 lbs  | 1"              |