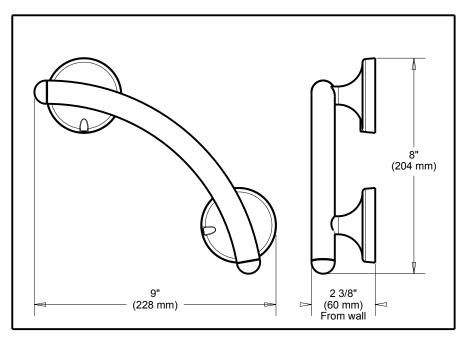

## DELTA. **ACCESSORIES**

- Traditional<sup>™</sup> Bath Safety Collection
- 9" Assist Bar

**Submitted Model No.:** 

Specific Features: \_\_\_\_\_

## **STANDARD SPECIFICATIONS:**

- •Wood blocking is preferable behind all wall surfaces. If wood blocking is not available, the supplied fasteners are recommended.
- Mounting hardware and mounting template included with product.
- 7/8" diameter assist bar.
- Maximum 300 lbs. as an assist bar on indicated surface.