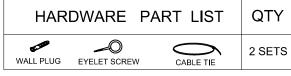

## HARDWARE & PARTS LIST

| NO | HARDWARE LIST           | QTY   |
|----|-------------------------|-------|
| 1  | LONG ROUND POLE         | 12pcs |
| 2  | ROUND LEG               | 4pcs  |
| 3  | NON - WOVEN BIN         | 3pcs  |
| 4  | WALL MOUNTING SET - ~ ~ | 2sets |