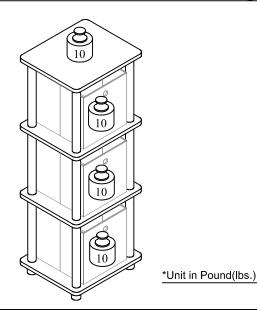

### **Recommended Maximum Weight**

#### **WARNING:**

3

>This unit has been designed to support the maximum loads shown. Exceeding these load limits could cause sagging, instability, product collapse, and/or serious injury.

>DO NOT allow children to climb on unit.

> Put heavier items on lower shelves.