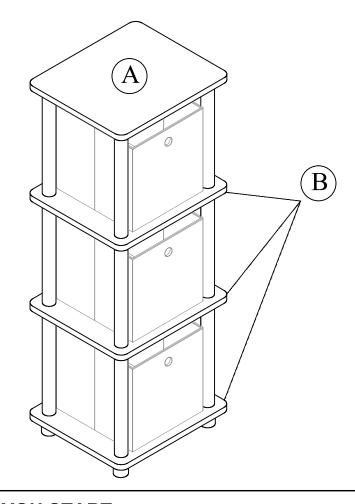

| NO | PARTS LIST  | QTY  |
|----|-------------|------|
| A  | TOP PANEL   | 1pc  |
| В  | SHELF PANEL | 3pcs |