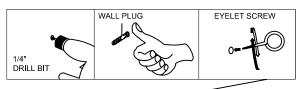

## HARDWARE & PARTS LIST

| NO | HARDWARE LIST           | QTY   |
|----|-------------------------|-------|
| 1  | LONG ROUND POLE         | 12pcs |
| 2  | ROUND LEG               | 4pcs  |
| 3  | NON - WOVEN BIN         | 3pcs  |
| 4  | WALL MOUNTING SET - ~ ~ | 2sets |