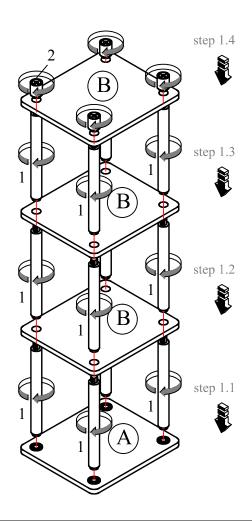

# **ASSEMBLY INSTRUCTIONS**

BEFORE YOU BEGIN, PLEASE READ ASSEMBLY INSTRUCTION CAREFULY, FOLLOW THEM STEP BY STEP.

**STEP** 

1

2 TURN 180°