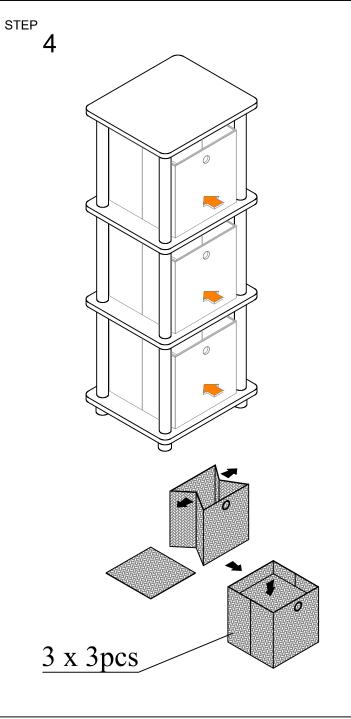

## HARDWARE & PARTS LIST

| NO | HARDWARE LIST           | QTY   |
|----|-------------------------|-------|
| 1  | LONG ROUND POLE         | 12pcs |
| 2  | ROUND LEG               | 4pcs  |
| 3  | NON - WOVEN BIN         | 3pcs  |
| 4  | WALL MOUNTING SET - ~ ~ | 2sets |

| NO | PARTS LIST  | QTY  |
|----|-------------|------|
| A  | TOP PANEL   | 1pc  |
| В  | SHELF PANEL | 3pcs |