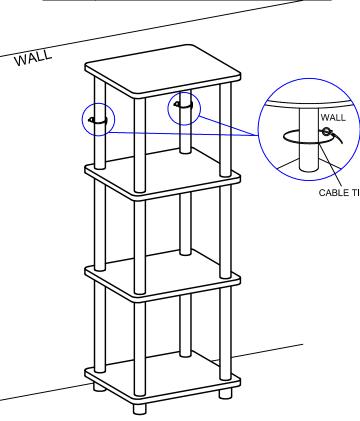

#### **WARNING:**

3

>This unit has been designed to support the maximum loads shown. Exceeding these load limits could cause sagging, instability, product collapse, and/or serious injury.

>DO NOT allow children to climb on unit.

> Put heavier items on lower shelves.