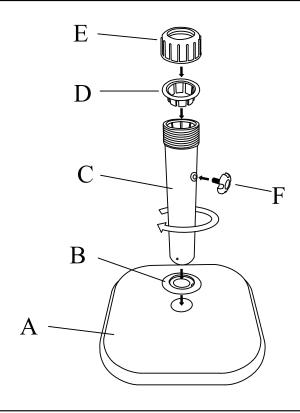

## **Part List**

| Α | 1PC | В | 1PC | С | 1PC | D | 1PC | Ε | 1PC | F | 1PC |
|---|-----|---|-----|---|-----|---|-----|---|-----|---|-----|
|   | 0   |   |     |   |     | ( |     |   |     |   |     |