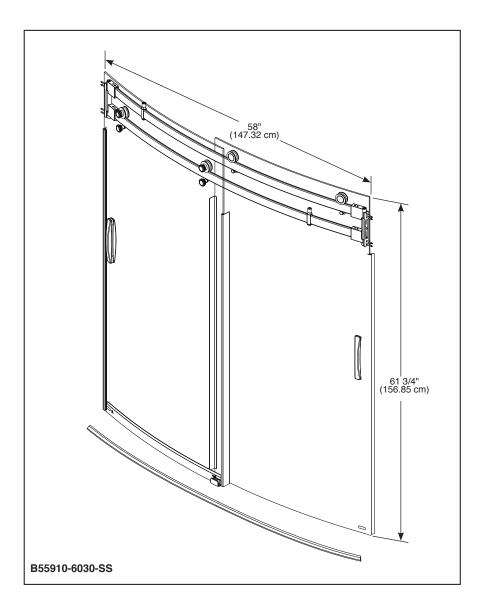

# **BATHTUB/SHOWER SLIDING DOOR**

- Classic 400 Curve
- 60" Curved Frameless

## **STANDARD SPECIFICATIONS:**

- For exclusive use with Delta Classic 400 Curve Collection bathtubs (Models 40114R and 40114L)
- Stainless steel guide rail system for smooth & quiet operation
- Stainless finish hardware to match bath fixtures
- Frameless clear tempered dual sliding 6mm glass doors for easy entry
- May also be used with shower walls (Model 40204) or with tile application