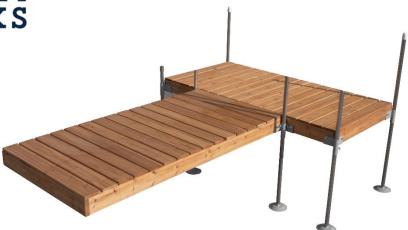

## Tommy Docks Model TDT-40022

12' T-STYLE Cedar

Complete Dock Package

Tommy Docks have great do-it-yourself durable modular designs with the flexibility to expand on in the future. Tommy Docks 12' T-Style cedar complete dock package was designed with our customer in mind. This great all in one kit is constructed from high-quality cedar and corrosion resistant hardware. No cutting required for assembling. Package includes following components.

## Package Includes:

- Two 4' x 8' Cedar Dock Kit # TD-20777
- Four 4' Corrosion Resistant Superior Dock Pipes # A-50015
- Two 6' Corrosion Resistant Superior Dock Pipes # A-50017
- Four Gray Polyester Powder Coat Paint Outside Corner Brackets # A-50000
- Two Gray Polyester Powder Coat Paint Inside Corner Brackets # A-50002
- Six Gray Powder Coat Paint Footpads # A-50005
- Six PVC Safety Caps # A-50007