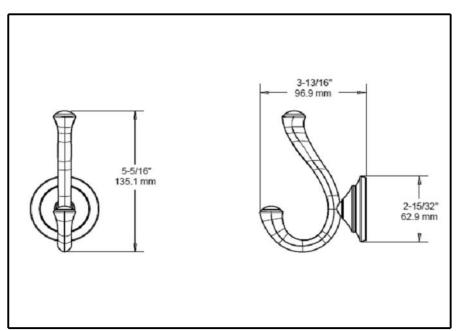

## **ODELTA**. ACCESSORIES

- Linden™ Bath collection
- Robe Hook

| <b>Submitted Model No.:</b> |  |
|-----------------------------|--|
|                             |  |

Specific Features:

   Mounting hardware and mounting template included with product.