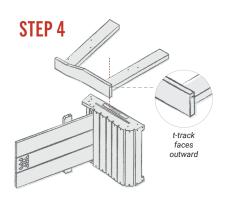

#### **BREEO PRO TIP**

To prevent cross-threading the bolts, start every bolt by hand till it turns freely and smoothly in the thread. Then use the hex key tool to tighten down.

Flip assembled Seat and Back on its right side to attach the Left Arm. The t-track system should be on the outside of the arm. Use 4 of the hex bolts provided and bolt the Left Arm to the Seat.