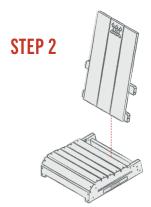

#### **PARTS & TOOLS INCLUDED**

Lay the **Seat** on the ground with the legs down.

With the Breeo logo facing up, slide the Back into the two diagonal slots on the Seat.

Use the hex key tool provided and 2 hex bolts provided and bolt the Back to the Seat.