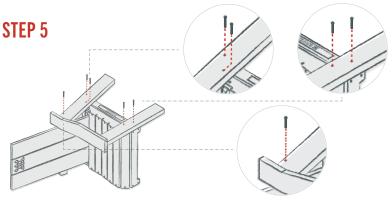

Use 1 of the hex bolts provided and secure the slanted leg of the Left Arm to the Back.

Flip the chair over to its left side and repeat the same steps as the other side.

Use 4 of the hex bolts provided and bolt the Right Arm to the Seat.