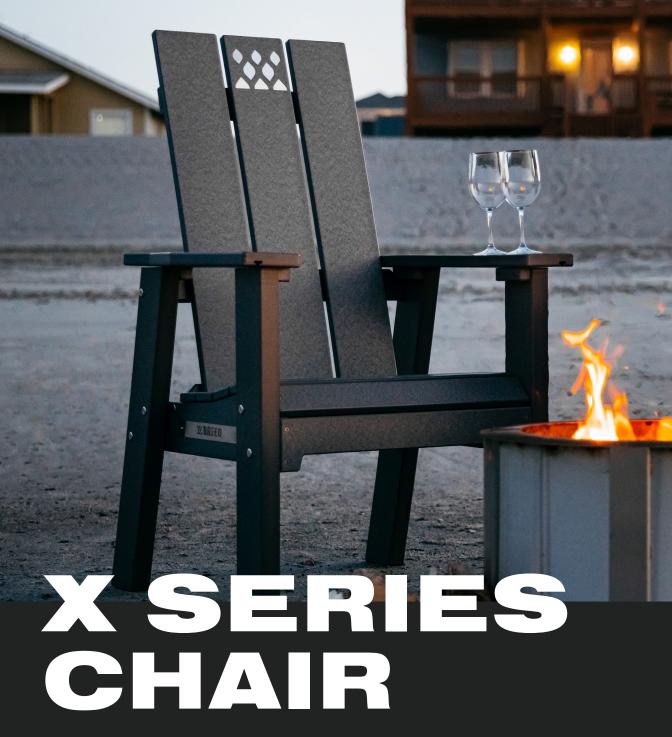

**USER GUIDE** 



# HOW TO ASSEMBLE THE X SERIES CHAIR

#### **PARTS & TOOLS INCLUDED**







Lay the **Seat** on the ground with the legs down.



With the Breeo logo facing up, slide the Back into the two diagonal slots on the Seat.



Use the hex key tool provided and 2 hex bolts provided and bolt the Back to the Seat.



Scan the QR code to watch an assembly video for the X Series Chair and to learn more.

#### **BREEO PRO TIP**

To prevent cross-threading the bolts, start every bolt by hand till it turns freely and smoothly in the thread. Then use the hex key tool to tighten down.





Flip assembled Seat and Back on its right side to attach the Left Arm. The t-track system should be on the outside of the arm. Use 4 of the hex bolts provided and bolt the Left Arm to the Seat.

Use