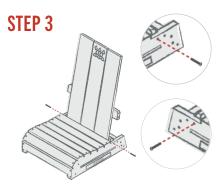

#### **BREEO PRO TIP**

To prevent cross-threading the bolts, start every bolt by hand till it turns freely and smoothly in the thread. Then use the hex key tool to tighten down.

Flip assembled Seat and Back on its right side to attach the Left Arm. The t-track system should be on the outside of the arm. Use 4 of the hex bolts provided and bolt the Left Arm to the Seat.