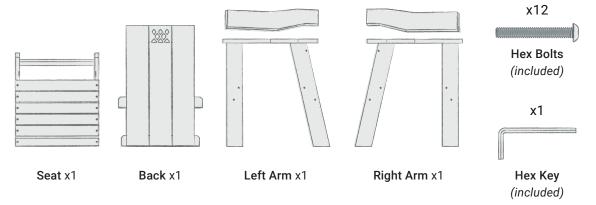

#### **PARTS & TOOLS INCLUDED**

Lay the **Seat** on the ground with the legs down.

With the Breeo logo facing up, slide the Back into the two diagonal slots on the Seat.

Use the hex key tool provided and 2 hex bolts provided and bolt the Back to the Seat.