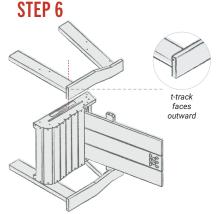

Use 1 of the hex bolts provided and secure the slanted leg of the Left Arm to the Back.

Flip the chair over to its left side and repeat the same steps as the other side.

Use 4 of the hex bolts provided and bolt the Right Arm to the Seat.

Use 1 of the hex bolts provided and secure the slanted leg of the Right Arm to the Back.