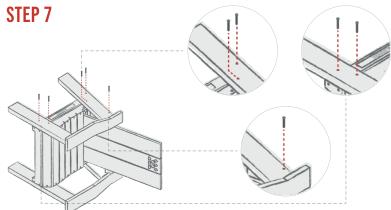

Use 1 of the hex bolts provided and secure the slanted leg of the Right Arm to the Back.

#### STEP 8

Finally, check all the bolts and make sure they are firmly tight. Set the chair on its legs, and your chair is ready to enjoy.

Do not stand on the chair for risk of falling or injury.

Do not exceed any weight of 400 lbs on the X Series Chair.