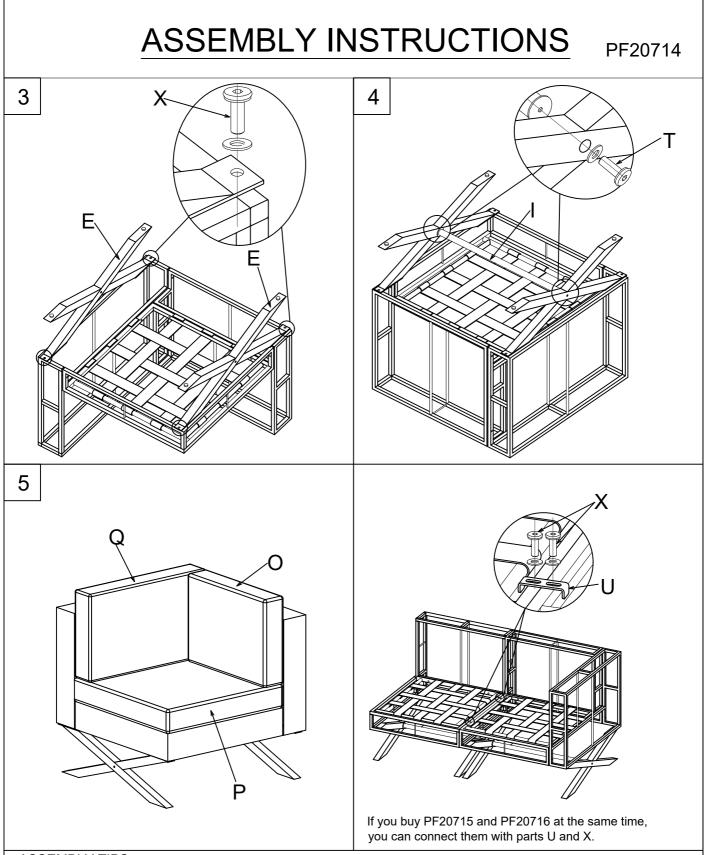

## ASSEMBLY TIPS:

Please use the hardware and accessories included in the set. DO NOT use other electrical or manual tools. In order to facilitate the assembly and make your final product firm and stable, please tighten by a few rounds each screw one by one. After all screws are connected, then you start to tighten each screw to the end. DO NOT tighten any screw to the end before you have connected all screws. The assembly requires minimal level of DIY skills if you follow the instructions carefully. In case you encounter any difficulty or have any questions, feel free to contact the store or manufacturer.



## WARNING:

Cushions must be put away in rainy and windy days in case they are diminished or blown away.

ASSEMBLY TIPS: Please use the hardware and accessories included in the se