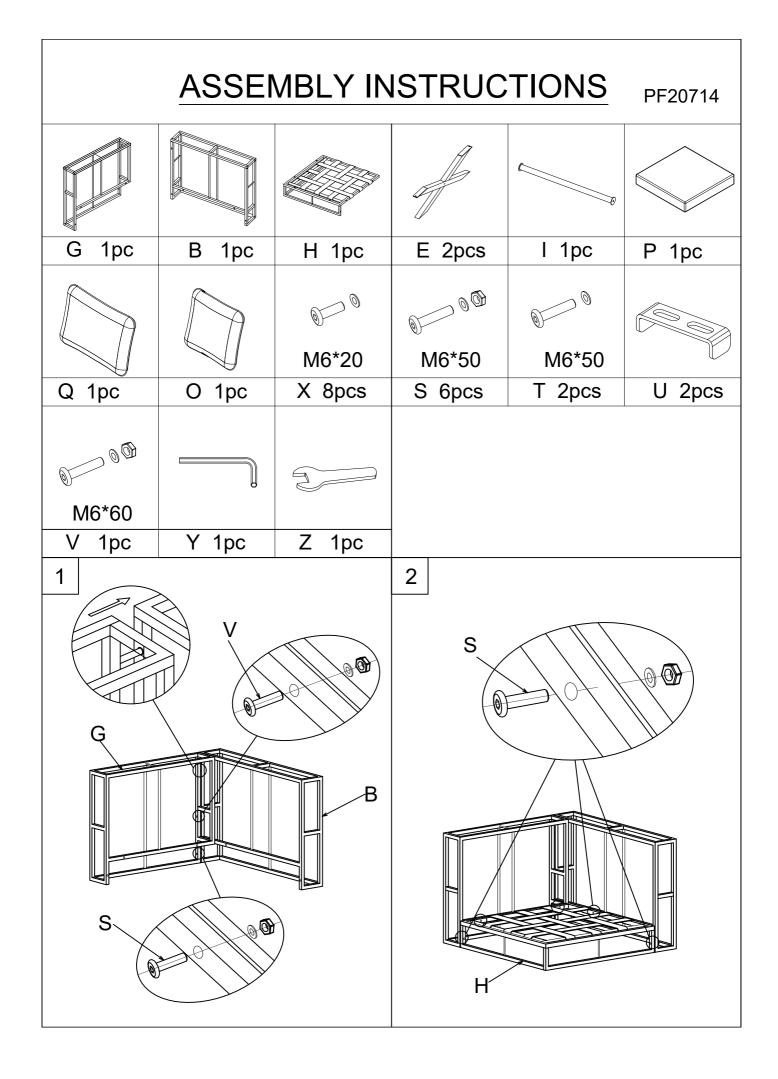

## ASSEMBLY TIPS:

Please use the hardware and accessories included in the set. DO NOT use other electrical or manual tools. In order to facilitate the assembly and make your final product firm and stable, please tighten by a few rounds each screw one by one. After all screws are connected, then you start to tighten each screw to the end. DO NOT tighten any screw to the end before you have connected all screws. The assembly requires minimal level of DIY skills if you follow the instructions carefully. In case you encounter any difficulty or have any questions, feel free to contact the store or manufacturer.



## WARNING:

Cushions must be put away in rainy and windy days in case they are diminished or blown away.

ASSEMBLY TIPS: Please use the hardware and accessories included in the