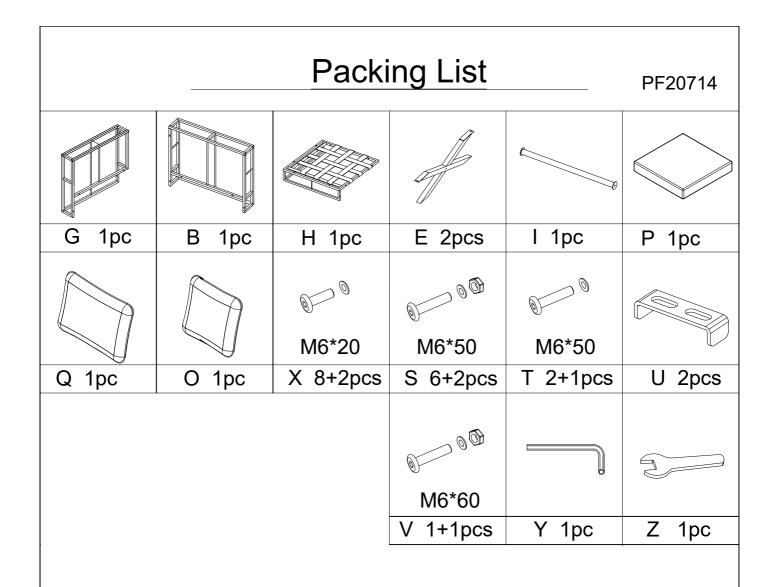

## ASSEMBLY TIPS:

Please use the hardware and accessories included in the set. DO NOT use other electrical or manual tools. In order to facilitate the assembly and make your final product firm and stable, please tighten by a few rounds each screw one by one. After all screws are connected, then you start to tighten each screw to the end. DO NOT tighten any screw to the end before you have connected all screws. The assembly requires minimal level of DIY skills if you follow the instructions carefully. In case you encounter any difficulty or have any questions, feel free to contact the store or manufacturer.



## WARNING:

Cushions must be put away in rainy and windy days in case they are diminished or blown away.

ASSEMBLY TIPS: Please use the hardware and accessories included in the set. DO NOT use other electrical or manual tools. In order to facilitate the assembly and make your final product firmand stable, please tighten by a few rounds each screw one by one. After all screws are connected, then you start to tighten each screw to the end.

DO NOT tighten any screw to the end before you have connected all screws.

The assembly requires minimal level of DIY skills if you follow the instructions carefully. In case you encounter any difficulty or have any questions, feel free to contact the store or manufacturer.