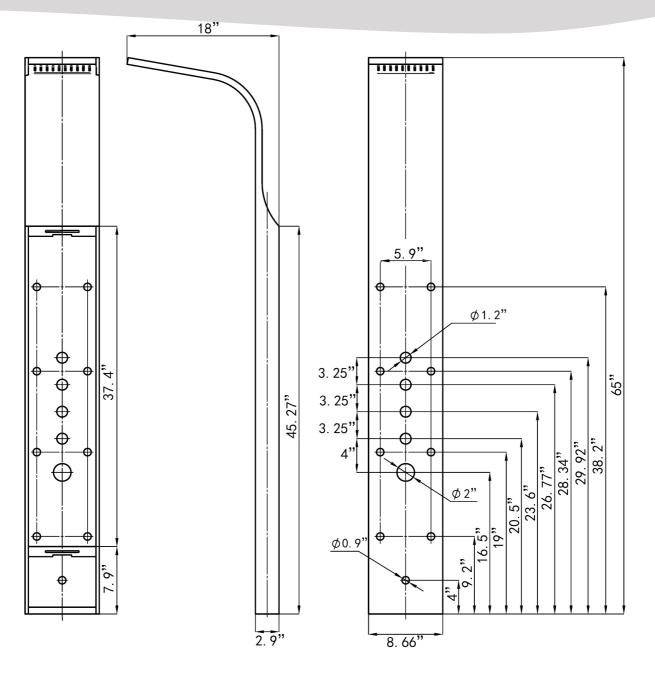

## Specification Sheet:

Model No.

SP0111

Shower Panel

| Connection              | Two-Standard 3/4" Hose      | Jet Function      | Single                        |
|-------------------------|-----------------------------|-------------------|-------------------------------|
| Overall Height(in.)     | 65                          | Material          | Stainless Steel               |
| Dimensions(in.)         | 65 (H) x 8.66 (W) x 2.9 (D) | Finish            | Brushed Stainless Steel       |
| Control Type            | Pressure Balance Control    | Scald Guard       | Yes                           |
| Simultaneously Function | Yes                         | Flow Rate (GPM)   | 2.5                           |
| Overhead Shower         | Rainfall / Waterfall        | Pre-Plumbed       | Yes                           |
| No. of Body Jets        | 8                           | Installation Type | Wall Mount                    |
| Handshower              | Pencil Style                | Certification     | US & Canada cUPC Certified    |
| Tub Spout               | Yes                         | Warranty          | Limited 1-Year Parts Warranty |