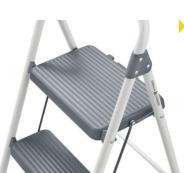

# **GLS-3CS**









#### **KEEP IT HANDY**

The 3 Step Compact Steel is convenient, easy to use, and can be opened and closed with one hand. With a slim fold design measured at 2.3 in. deep, the 3 Step Compact Steel stores razor thin in your home, and will become the go-to for the guick, everyday uses.



# **LOSE THE WEIGHT**

Weighing in at only 10 pounds, the stool can easily be moved with you, so it won't slow you down



### **SAFETY**

Non-slip tread and oversized non-marring feet improve stability



# **SECURITY**

Safety latch keeps steps in place

### **SPECIFICATIONS**

Duty Rating: 225lbs ANSI Type II

Open Dimensions: 40.5"H x 16.2"W x 25.5"L Folded Dimensions: 43.7"H x 16.2"W x 2.3"L

Top Platform: 13" x 8"

Weight: 10 lbs

SKU #: 1001 838 511