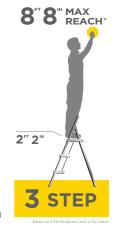

### **SPECIFICATIONS**

Duty Rating: 225lbs ANSI Type II

Open Dimensions: 40.5"H x 16.2"W x 25.5"L Folded Dimensions: 43.7"H x 16.2"W x 2.3"L

Top Platform: 13" x 8"

Weight: 10 lbs

SKU #: 1001 838 511