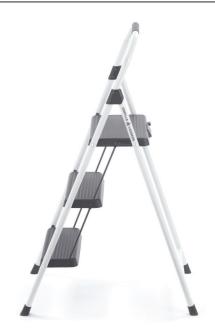

#### **KEEP IT HANDY**

The 3 Step Compact Steel is convenient, easy to use, and can be opened and closed with one hand. With a slim fold design measured at 2.3 in. deep, the 3 Step Compact Steel stores razor thin in your home, and will become the go-to for the guick, everyday uses.

### **SPECIFICATIONS**

Duty Rating: 225lbs ANSI Type II

Open Dimensions: 40.5"H x 16.2"W x 25.5"L Folded Dimensions: 43.7"H x 16.2"W x 2.3"L

Top Platform: 13" x 8"

Weight: 10 lbs

SKU #: 1001 838 511