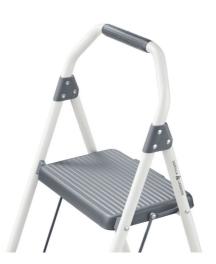

### **SAFETY**

Non-slip tread and oversized non-marring feet improve stability

# **SECURITY**

Safety latch keeps steps in place