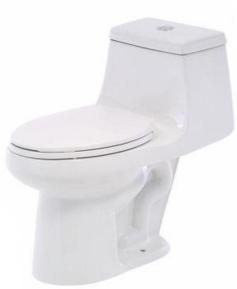

# **1.1/1.6 GPF ONE-PIECE DUAL FLUSH ELONGATED** All-In-One Toilet

## SKU: 635-675 (white)