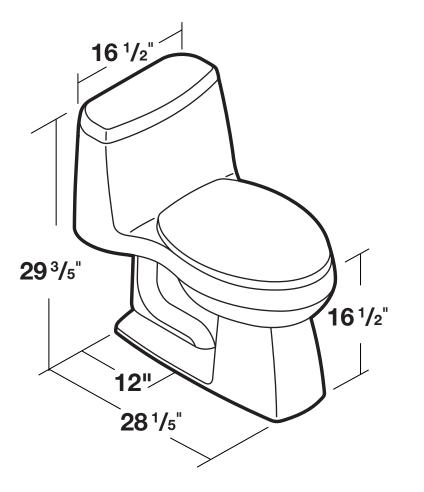

One Toilet

## SKU: 635-675 (white)

### OTHER COLORS/FINISHES:



BISCUIT (SKU:569-927)

BLACK (SKU:569-930)

BONE (SKU:700-232)



### **FEATURES**

- High-efficiency dual flush volume of 1.6 GPF (solids) or 1.1 GPF (liquids)
- Meets HET rebate standards high rebate dollars
- QuickConnect<sup>™</sup> Installation System
- Saves up to 15,000 gallons of water per year
- Sleek one-piece design
- 12" rough-in
- 2" fully glazed trapway
- Chrome plated top mount flush button
- Limited Lifetime Warranty



| INCLUDES: |                      |   |                                       |
|-----------|----------------------|---|---------------------------------------|
| •         | TANK<br>BOWL<br>SEAT | • | BOLTS/CAPS<br>WAX RING<br>SUPPLY LINE |

 $\odot$  Included  $\otimes$  Not Included







### **ASSEMBLED SIZE:**

28 1/5" Length 16 1/2" Width 29 3/5" Height

### WARRANTY INFO

Glacier Bay products are manufactured with superior quality standards and workmanship and are backed by our limited lifetime warranty. Glacier Bay products are warranted to the original consumer purchaser to be free of defects in materials or workmanship. We will replace FREE OF CHARGE any product or parts that proves defective. Simply, return the product / part to any of The Home Depot retail locations or call 1-855-HD Glacier (1-855-434-5224) to receive the replacement item. Proof of purchase (original sales receipt) from the original consumer purchaser must be made available for all Glacier Bay warranty claims.

This warranty excludes incidental/inconsequential damages and failures due to misuse,