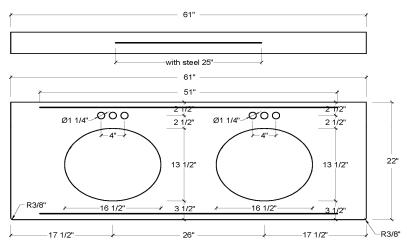

## Dimensions

#### **Specifications**

| Material Content: | Granite & Vitreous China Bowl                       |
|-------------------|-----------------------------------------------------|
| Back splash:      | Included                                            |
| Color:            | Black Pearl                                         |
| Faucet Holes:     | Each bowl has 3 holes, 4" center mount              |
| Others:           | One 25" & Two 51" steel bars added to reinforce the |
|                   | strength of the top and back splash                 |
| Accessory:        | Side Splash sold separately P# 553297               |