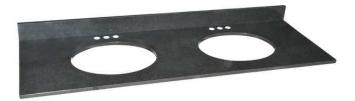

# Black Pearl 61" x 22" Double Bowl Granite Vanity Top

#### **Specifications**

| Material Content: | Granite & Vitreous China Bowl                       |
|-------------------|-----------------------------------------------------|
| Back splash:      | Included                                            |
| Color:            | Black Pearl                                         |
| Faucet Holes:     | Each bowl has 3 holes, 4" center mount              |
| Others:           | One 25" & Two 51" steel bars added to reinforce the |
|                   | strength of the top and back splash                 |
| Accessory:        | Side Splash sold separately P# 553297               |