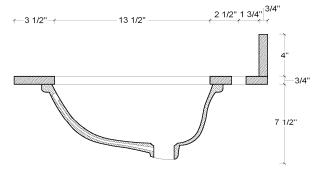

# Black Pearl 61" x 22" Double Bowl Granite Vanity Top



#### **Specifications**

| Material Content: | Granite & Vitreous China Bowl                       |
|-------------------|-----------------------------------------------------|
| Back splash:      | Included                                            |
| Color:            | Black Pearl                                         |
| Faucet Holes:     | Each bowl has 3 holes, 4" center mount              |
| Others:           | One 25" & Two 51" steel bars added to reinforce the |
|                   | strength of the top and back splash                 |
| Accessory:        | Side Splash sold separately P# 553297               |



## Dimensions





#### **Warranty & Compliances**

Warranty 1 Year Li cUPC Bowl is c

1 Year Limited Warranty Bowl is compliant



## **Order Codes & Finishes/Colors**

61"x22"

553289

| Туре:       |  |
|-------------|--|
| Job:        |  |
| Order Code: |  |
| Approvals:  |  |
|             |  |

Design House reserves the right to make changes in materials, specifications & models at any time. Design House also reserves the right to discontinue product without notice or obligation.