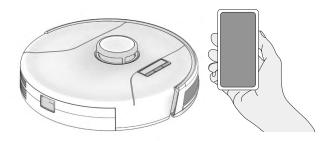

# **Quick Start Guide**

#### **Before Starting**

Remove the protective pieces from Bob's bumper and charging station.



#### 1. Install Side Brushes

Press down to lock the left (L) and right (R) side brushes onto Bob.



# 2. Charge

The (1) button pulses when charging and shines white when fully charged.



#### 3. Download & Connect

Create your account and connect your bot.







## Swept Off Your Feet?

Leave us a review! Rate us 5 stars and share your feedback on the site where you purchased Bob.

## Not Impressed?

Let us help! Contact our support team at support@bobsweep.com or 1-888-549-8847.
Our business hours are Monday – Friday,
9 a.m. – 5 p.m. Pacific Time.