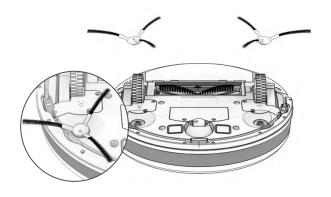

#### 1. Install Side Brushes

Press down to lock the left (L) and right (R) side brushes onto Bob.