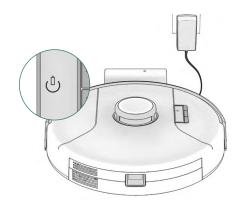

# 2. Charge

The (1) button pulses when charging and shines white when fully charged.