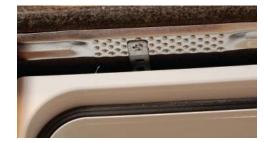

#### STEP 5:

Attach the dishwasher straps to the dishwasher bracket using one of the many attachment holes. This will result in a secure and professional finished installation.

## STEP 3:

The counter top can now be installed on top of the bracket. To install the dishwasher, attach the dishwasher straps to the dishwasher bracket using one of the many attachment holes. This will result in a secure and professional finished installation.