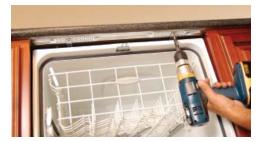

#### STEP 5:

Attach the dishwasher straps to the dishwasher bracket using one of the many attachment holes. This will result in a secure and professional finished installation.

## STEP 3:

The counter top can now be installed on top of the bracket. To install the dishwasher, attach the dishwasher straps to the dishwasher bracket using one of the many attachment holes. This will result in a secure and professional finished installation.