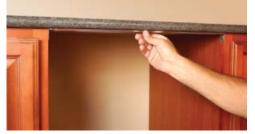

## STEP 1:

For new or remodel installations where the counter top has already been placed, bend the end tabs of the dishwasher bracket into a 90 degree angle as shown, with the raised panels facing up.

## STEP 3:

Put the bracket into place under the counter top with the tabs flush to the cabinet facing. Press bracket up against the counter top – the bracket design will conceal any caulk squeeze out.