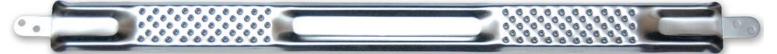

## STEP 1:

For new or remodel installations where the counter top has already been placed, bend the end tabs of the dishwasher bracket into a 90 degree angle as shown, with the raised panels facing up.