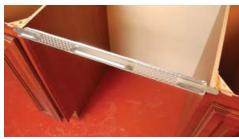

## STEP 1:

For new or remodel installations where the counter top has already been placed, bend the end tabs of the dishwasher bracket into a 90 degree angle as shown, with the raised panels facing up.