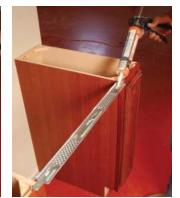

## STEP 1:

For new or remodel installations where the counter top has already been placed, bend the end tabs of the dishwasher bracket into a 90 degree angle as shown, with the raised panels facing up.