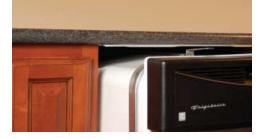

## STEP 3:

Put the bracket into place under the counter top with the tabs flush to the cabinet facing. Press bracket up against the counter top – the bracket design will conceal any caulk squeeze out.