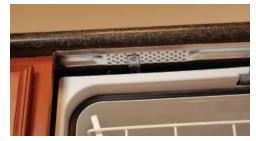

## STEP 1:

For new or remodel installations where the counter top has already been placed, bend the end tabs of the dishwasher bracket into a 90 degree angle as shown, with the raised panels facing up.

## STEP 2:

Apply silicone or rubberized adhesive caulk to the three raised panels on the bracket as shown. This provides shock absorption to withstand the daily use of the dishwasher door.

## STEP 3:

Put the bracket into place under the counter top with the tabs flush to the cabinet facing. Press bracket up against the counter top – the bracket design will conceal any caulk squeeze out.