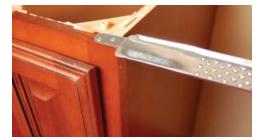

## STEP 1:

Place the dishwasher bracket across the dishwasher opening on top of the cabinets with the raised panels facing up and the tabs flush to the cabinet facing. Secure the bracket with (4) #6X1/2" wood screws (provided). These are the same size screws used to anchor hinges to delicate cabinet doors.