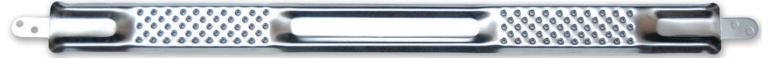

## STEP 1:

For new or remodel installations where the counter top has already been placed, bend the end tabs of the dishwasher bracket into a 90 degree angle as shown, with the raised panels facing up.

## STEP 2:

Apply silicone or rubberized adhesive caulk to the three raised panels on the bracket as shown. This provides shock absorption to withstand the daily use of the dishwasher door.