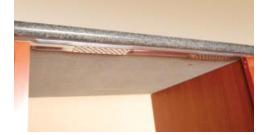

## STEP 1:

Place the dishwasher bracket across the dishwasher opening on top of the cabinets with the raised panels facing up and the tabs flush to the cabinet facing. Secure the bracket with (4) #6X1/2" wood screws (provided). These are the same size screws used to anchor hinges to delicate cabinet doors.