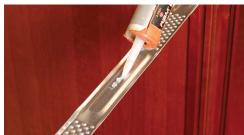

## STEP 2:

Apply silicone or rubberized adhesive caulk to the three raised panels on the bracket as shown. This provides shock absorption to withstand the daily use of the dishwasher door.

#### STEP 2:

Apply silicone or rubberized adhesive caulk to the three raised panels on the bracket as shown – the bracket design will conceal any caulk squeeze out. This provides shock absorption to withstand the daily use of the dishwasher door.