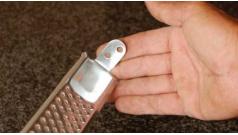

## STEP 1:

For new or remodel installations where the counter top has already been placed, bend the end tabs of the dishwasher bracket into a 90 degree angle as shown, with the raised panels facing up.