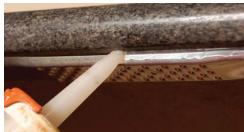

## STEP 2:

Apply silicone or rubberized adhesive caulk to the three raised panels on the bracket as shown. This provides shock absorption to withstand the daily use of the dishwasher door.

#### STEP 2:

Apply silicone or rubberized adhesive caulk to the three raised panels on the bracket as shown – the bracket design will conceal any caulk squeeze out. This provides shock absorption to withstand the daily use of the dishwasher door.