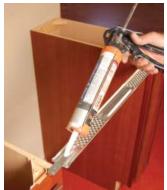

## STEP 2:

Apply silicone or rubberized adhesive caulk to the three raised panels on the bracket as shown. This provides shock absorption to withstand the daily use of the dishwasher door.

#### STEP 2:

Apply silicone or rubberized adhesive caulk to the three raised panels on the bracket as shown – the bracket design will conceal any caulk squeeze out. This provides shock absorption to withstand the daily use of the dishwasher door.