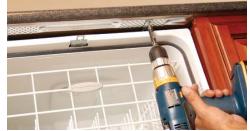

## STEP 3:

Put the bracket into place under the counter top with the tabs flush to the cabinet facing. Press bracket up against the counter top – the bracket design will conceal any caulk squeeze out.

## STEP 3:

The counter top can now be installed on top of the bracket. To install the dishwasher, attach the dishwasher straps to the dishwasher bracket using one of the many attachment holes. This will result in a secure and professional finished installation.