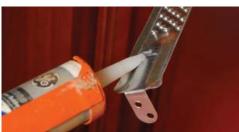

## STEP 2:

Apply silicone or rubberized adhesive caulk to the three raised panels on the bracket as shown. This provides shock absorption to withstand the daily use of the dishwasher door.

#### STEP 2:

Apply silicone or rubberized adhesive caulk to the three raised panels on the bracket as shown – the bracket design will conceal any caulk squeeze out. This provides shock absorption to withstand the daily use of the dishwasher door.