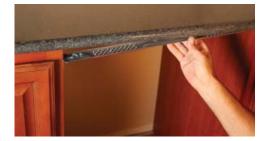

## STEP 3:

Put the bracket into place under the counter top with the tabs flush to the cabinet facing. Press bracket up against the counter top – the bracket design will conceal any caulk squeeze out.

## STEP 1:

Place the dishwasher bracket across the dishwasher opening on top of the cabinets with the raised panels facing up and the tabs flush to the cabinet facing. Secure the bracket with (4) #6X1/2" wood screws (provided). These are the same size screws used to anchor hinges to delicate cabinet doors.