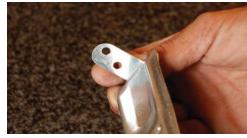

## STEP 1:

For new or remodel installations where the counter top has already been placed, bend the end tabs of the dishwasher bracket into a 90 degree angle as shown, with the raised panels facing up.