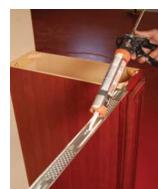

## STEP 2:

Apply silicone or rubberized adhesive caulk to the three raised panels on the bracket as shown. This provides shock absorption to withstand the daily use of the dishwasher door.

#### STEP 2:

Apply silicone or rubberized adhesive caulk to the three raised panels on the bracket as shown – the bracket design will conceal any caulk squeeze out. This provides shock absorption to withstand the daily use of the dishwasher door.