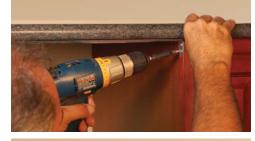

#### STEP 4:

Attach bracket to the cabinet sides with (4) #6X1/2" wood screws (provided). Caulk edges to provide a finished seal.

## STEP 1:

Place the dishwasher bracket across the dishwasher opening on top of the cabinets with the raised panels facing up and the tabs flush to the cabinet facing. Secure the bracket with (4) #6X1/2" wood screws (provided). These are the same size screws used to anchor hinges to delicate cabinet doors.