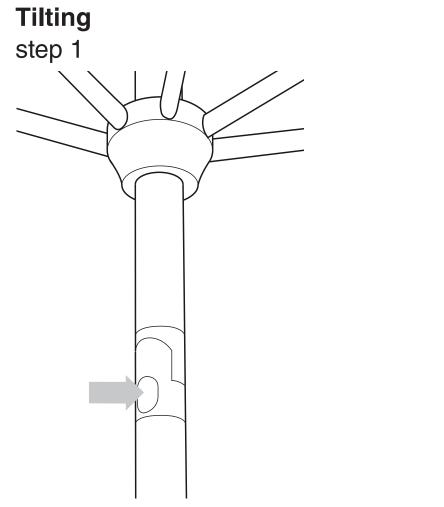

1. Press the tilt button in fully

1. With the tilt button still pressed, push the top of the umbrella to either side until it locks into place

1. Unscrew the finial at the top of the umbrella

Pull the canopy pockets off the frame one rib at a time
Remove canopy completely