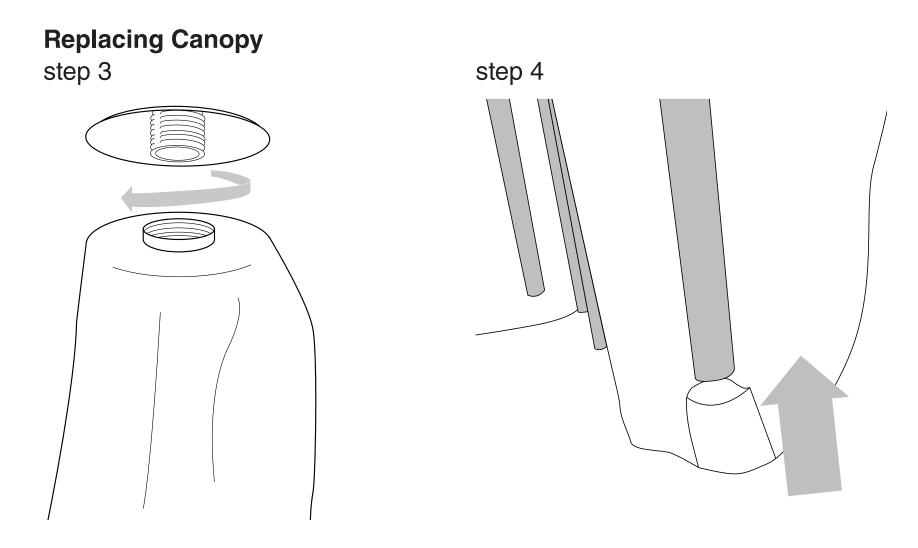

1. Drape the new canopy over the frame

2. With canopy in place, screw finial back on

1. Match a short rib to a short umbrella pocket. Put the frame ribs back into the umbrella pockets. Take care to not skip any pockets.