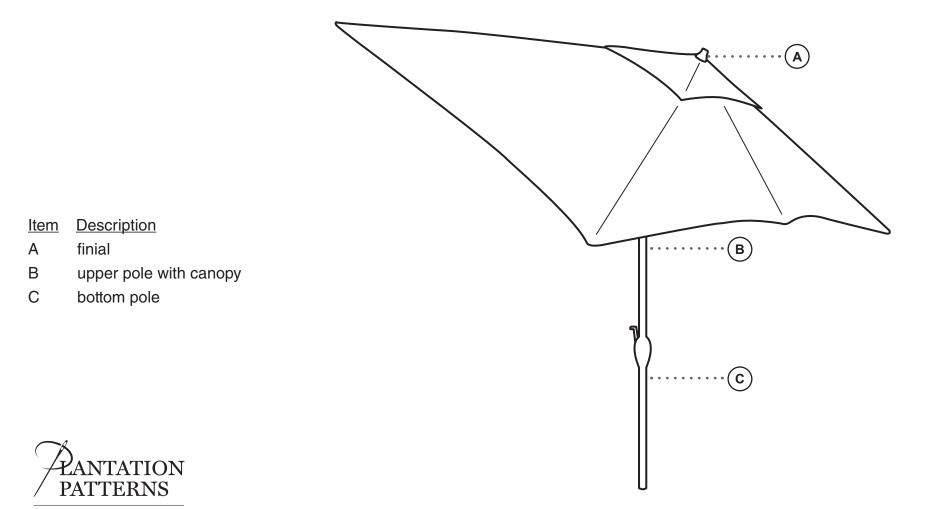

### 10ft x 6ft Patio Umbrella

User Guide

## Table of Contents

| Description          | <u>Page</u> |
|----------------------|-------------|
| Compatible Bases     | 3           |
| Assembly & Opening   | 4           |
| Tilting              | 5           |
| Replacing Canopy     | 6-7         |
| Cleaning & Storage   | 8           |
| Questions & Warranty | 9           |