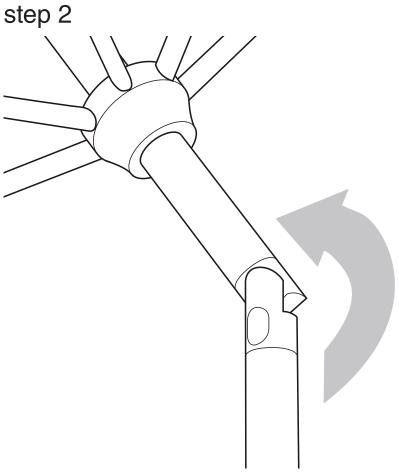

1. Press the tilt button in fully

1. With the tilt button still pressed, push the top of the umbrella to either side until it locks into place

1. Unscrew the finial at the top of the umbrella

Pull the canopy pockets off the frame one rib at a time
Remove canopy completely