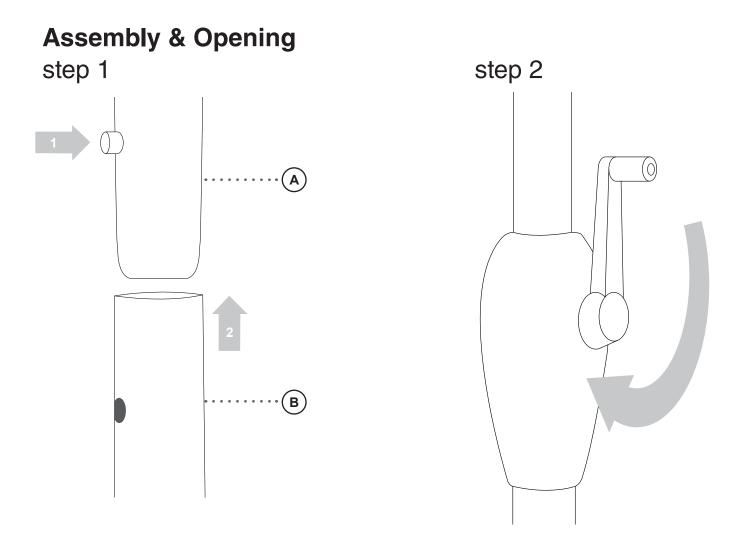

1. Press the button on the upper pole in.

2. Slide bottom pole onto upper pole until the button clicks into the hole on the bottom pole

1. Turn the crank handle clockwise until the umbrella is fully opened.