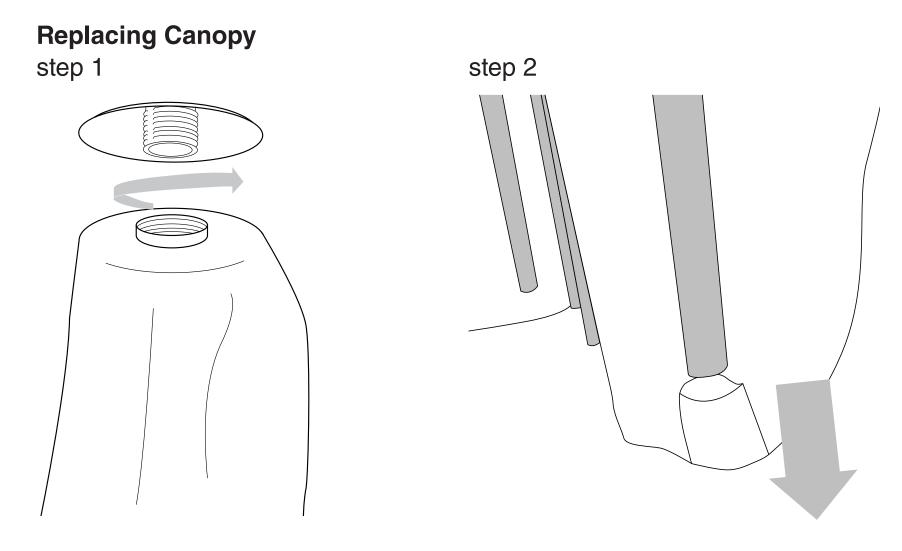

1. Press the tilt button in fully

1. With the tilt button still pressed, push the top of the umbrella to either side until it locks into place

1. Unscrew the finial at the top of the umbrella

Pull the canopy pockets off the frame one rib at a time
Remove canopy completely