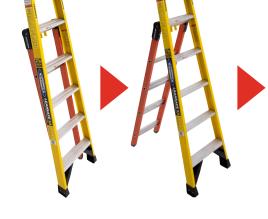

One hand lock adjustment

- Seamlessly go from step to straight ladder in one adjustment
- · One handed lock adjustment
- · All in one top, no adjustment needed
- Non-marring rubber top protects work surfaces
- Compact rear rails fit between framing studs