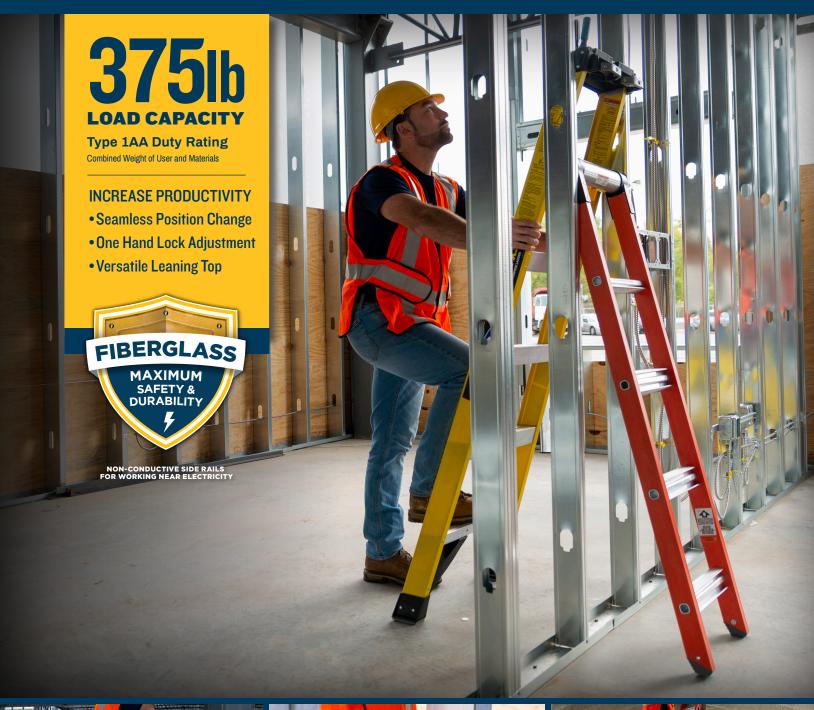

## LEANSAFE X3

PROFESSIONAL 3 IN 1 MULTI-PURPOSE LADDER

Stepladder Leaning Ladder Straight Ladder

375lb
LOAD CAPACITY
Type 1AA Duty Rating
Combined Weight of User and Materials

Integrated leaning top with tool bin & magnet

One hand lock adjustment

- Seamlessly go from step to straight ladder in one adjustment
- · One handed lock adjustment
- · All in one top, no adjustment needed
- Non-marring rubber top protects work surfaces
- Compact rear rails fit between framing studs