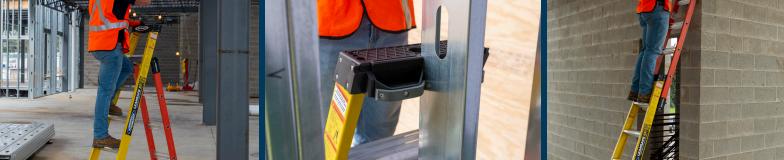

One hand lock adjustment

- Seamlessly go from step to straight ladder in one adjustment
- · One handed lock adjustment
- · All in one top, no adjustment needed
- Non-marring rubber top protects work surfaces
- Compact rear rails fit between framing studs

## **DIMENSIONS**

 TOP
 16in x 19.5in
 RI

 FRONT RAILS
 3-1/8in
 RE

 FRONT FLANGE
 1-1/4in

REAR RAILS
REAR FLANGE
STEPS 3

2-1/2in 1in

3in Trapezoidal

Rear rails fit between standard framing studs