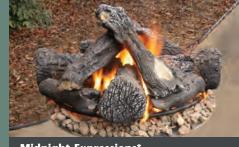

**Night Glow** 

**Outdoor Expressions\*** 

Midnight Expressions\*

\*The Outdoor Expressions & Midnight Expressions fire pit sets ONLY include the burner and logs.

These units can be customized to match or compliment any outdoor area. The Outdoor Expressions fire pit shown above has landscaping stones added around the unit. Midnight Expressions is available in 24" and