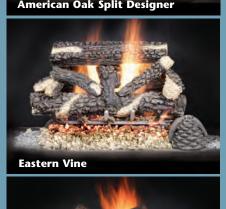

## SPLIT SERIES

Gas log sets by American Gas Log, whether burning or not, provide genuine fireplace elegance inspired by nature all year long.

# DESIGNER SERIES

Fireplace Measurement Guide

**CHARRED SERIES** 