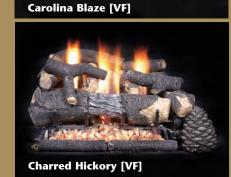

GAS LOG ACCESSORIES



770-987-3827



2980 Pacific Drive, Suite A

Norcross, GA 30071

americangaslog.com

### BEST FIRE **VENTED** GAS LOGS

More to offer with state-ofpatented Ever-glo™ ember bed glowing embers at the heart of the fire for a brilliant flame. Intricately hand-painted logs

Additional styles available.

## SPLIT SERIES



Gas log sets by American Gas Log, whether burning or not, provide genuine fireplace elegance inspired by nature all year long.

# DESIGNER SERIES











Fireplace Measurement Guide

**CHARRED SERIES** 











#### WOOD BURNING FIREPLACE GRATES (Available in Standard & Round designs. Custom sizes available.) Standard Grate Sizes - 18" 24" 27" 30" Round Grate Sizes - 24" 30"



### BEST FIRE **VENT-FREE** GAS LOGS

Combining luxury and effi-





















BEST FIRE's clean burning and efficient burner design lets you enjoy the warmth of your gas logs for only pennies an hour. Plus the convenience of gas logs means no ashes, no sparks and virtually no air pollution. Whether your logs are burning or not, they provide genuine fireplace elegance inspired by nature all year long.