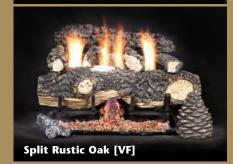

## SPLIT SERIES

Gas log sets by American Gas Log, whether burning or not, provide genuine fireplace elegance inspired by nature all year long.