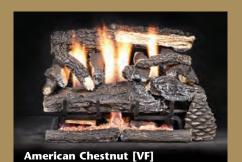

### BEST FIRE **VENT-FREE** GAS LOGS

Combining luxury and effi-

BEST FIRE's clean burning and efficient burner design lets you enjoy the warmth of your gas logs for only pennies an hour. Plus the convenience of gas logs means no ashes, no sparks and virtually no air pollution. Whether your logs are burning or not, they provide genuine fireplace elegance inspired by nature all year long.