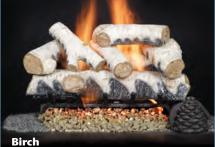

### BEST FIRE **VENTED** GAS LOGS

More to offer with state-ofpatented Ever-glo™ ember bed glowing embers at the heart of the fire for a brilliant flame. Intricately hand-painted logs

Additional styles available.