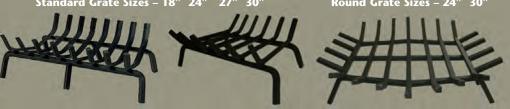

#### WOOD BURNING FIREPLACE GRATES (Available in Standard & Round designs. Custom sizes available.) Standard Grate Sizes - 18" 24" 27" 30" Round Grate Sizes - 24" 30"