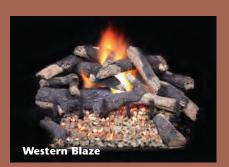

## BEST FIRE STADIUM SERIES

Stadium Series log sets include two-These log sets give higher flame height and more glowing embers

#### TWO-TIER