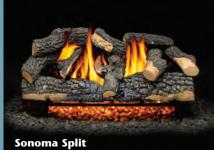

## SPLIT SERIES

Gas log sets by American Gas Log, whether burning or not, provide genuine fireplace elegance inspired by nature all year long.