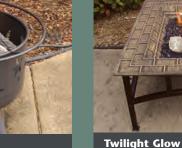

### BEST FIRE **OUTDOOR** FIRE PITS

BEST FIRE'S portable outdoor gas fire pits provide luxury and comfort to your outdoor living space.

All outdoor gas fire pits are available in LP or natural gas and are OMNI approved.

**Night Glow** 

**Outdoor Expressions\*** 

Midnight Expressions\*

\*The Outdoor Expressions & Midnight Expressions fire pit sets ONLY include the burner and logs.

These units can be customized to match or compliment any outdoor area. The Outdoor Expressions fire pit shown above has landscaping stones added around the unit. Midnight Expressions is available in 24" and