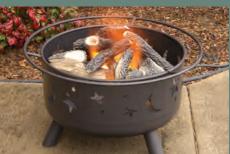

### BEST FIRE **OUTDOOR** FIRE PITS

BEST FIRE'S portable outdoor gas fire pits provide luxury and comfort to your outdoor living space.

All outdoor gas fire pits are available in LP or natural gas and are OMNI approved.

**Night Glow** 

**Outdoor Expressions\*** 

Midnight Expressions\*

\*The Outdoor Expressions & Midnight Expressions fire pit sets ONLY include the burner and logs.

These units can be customized to match or compliment any outdoor area. The Outdoor Expressions fire pit shown above has landscaping stones added around the unit. Midnight Expressions is available in 24" and