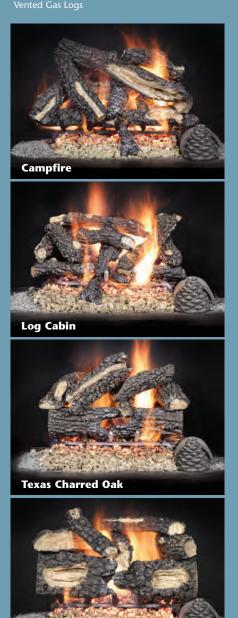

### BEST FIRE **VENTED** GAS LOGS

More to offer with state-ofpatented Ever-glo™ ember bed glowing embers at the heart of the fire for a brilliant flame. Intricately hand-painted logs

Additional styles available.