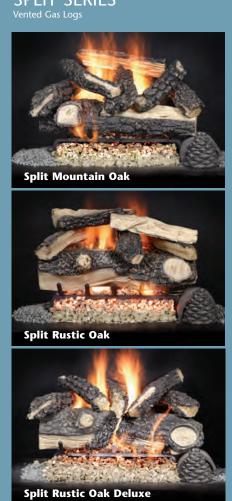

## SPLIT SERIES

Gas log sets by American Gas Log, whether burning or not, provide genuine fireplace elegance inspired by nature all year long.