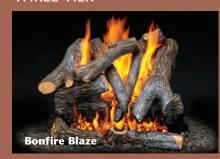

## BEST FIRE STADIUM SERIES

Stadium Series log sets include two-These log sets give higher flame height and more glowing embers

#### TWO-TIER





#### THREE-TIER





### BEST FIRE **ACCESSORIES**

BEST FIRE gas log accessories are











Crackling Ash with Pine Cone

VENTED ONLY

Receptacle

#### Accessories not shown:

- Decorative Half Pine Cone Valve Cover
- Lava Rock
- Black Adjustable Fireplace Hood
- Hardwired Wall Switch
- Remote Controls
- See-through Kits available

#### VENTED ONLY

- Decorative Log Pilot Cover
- Vermiculite
- Glowing Embers
- Enhancer Embers
- Silica Sand
- Front Ember Bed Burner Kits
- LP Conversion Kit
- Natural Gas Conversion Kit

#### VENT-FREE ONLY

Vent-free Embers

### BEST FIRE **OUTDOOR** FIRE PITS

BEST FIRE'S portable outdoor gas fire pits provide luxury and comfort to your outdoor living space.

All outdoor gas fire pits are available in LP or natural gas and are OMNI approved.





**Night Glow** 

**Out