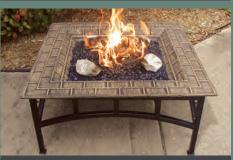

### BEST FIRE **OUTDOOR** FIRE PITS

BEST FIRE'S portable outdoor gas fire pits provide luxury and comfort to your outdoor living space.

All outdoor gas fire pits are available in LP or natural gas and are OMNI approved.

**Night Glow** 

**Outdoor Expressions\*** 

Midnight Expressions\*

\*The Outdoor Expressions & Midnight Expressions fire pit sets ONLY include the burner and logs.

These units can be customized to match or compliment any outdoor area. The Outdoor Expressions fire pit shown above has landscaping stones added around the unit. Midnight Expressions is available in 24" and