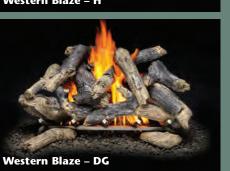

### BEST FIRE **VENTED** GAS LOGS

More to offer with state-ofpatented Ever-glo™ ember bed glowing embers at the heart of the fire for a brilliant flame. Intricately hand-painted logs

Additional styles available.