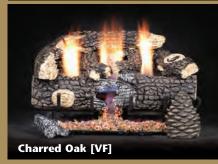

AS LOG ACCESSORIES



770-987-3827



2980 Pacific Drive, Suite A

Norcross, GA 30071

americangaslog.com

### BEST FIRE **VENTED** GAS LOGS

More to offer with state-ofpatented Ever-glo™ ember bed glowing embers at the heart of the fire for a brilliant flame. Intricately hand-painted logs

Additional styles available.

## SPLIT SERIES



Gas log sets by American Gas Log, whether burning or not, provide genuine fireplace elegance inspired by nature all year long.

# DESIGNER SERIES











Fireplace Measurement Guide

**CHARRED SERIES** 











#### WOOD BURNING FIREPLACE GRATES (Available in Standard & Round designs. Custom sizes available.) Standard Grate Sizes - 18" 24" 27" 30" Round Grate Sizes - 24" 30"



### BEST FIRE **VENT-FREE** GAS LOGS

Combining luxury and effi-





















BEST FIRE's clean burning and efficient burner design lets you enjoy the warmth of your gas logs for only pennies an hour. Plus the convenience of gas logs means no ashes, no sparks and virtually no air pollution. Whether your logs are burning or not, they provide genuine fireplace elegance inspired by nature all year long.