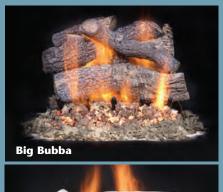

## BEST FIRE STADIUM SERIES

Stadium Series log sets include two-These log sets give higher flame height and more glowing embers

#### THREE-TIER