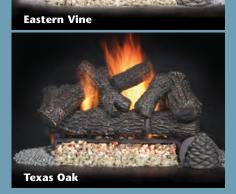

### BEST FIRE **VENTED** GAS LOGS

More to offer with state-ofpatented Ever-glo™ ember bed glowing embers at the heart of the fire for a brilliant flame. Intricately hand-painted logs

Additional styles available.