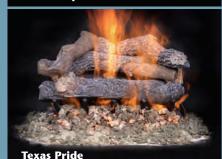

## BEST FIRE STADIUM SERIES

Stadium Series log sets include two-These log sets give higher flame height and more glowing embers

#### TWO-TIER

#### THREE-TIER