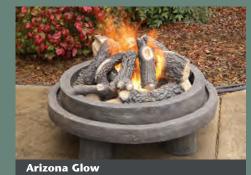

### BEST FIRE **OUTDOOR** FIRE PITS

BEST FIRE'S portable outdoor gas fire pits provide luxury and comfort to your outdoor living space.

All outdoor gas fire pits are available in LP or natural gas and are OMNI approved.

**Night Glow** 

**Outdoor Expressions\*** 

Midnight Expressions\*

\*The Outdoor Expressions & Midnight Expressions fire pit sets ONLY include the burner and logs.

These units can be customized to match or compliment any outdoor area. The Outdoor Expressions fire pit shown above has landscaping stones added around the unit. Midnight Expressions is available in 24" and