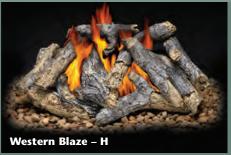

### BEST FIRE **VENTED** GAS LOGS

More to offer with state-ofpatented Ever-glo™ ember bed glowing embers at the heart of the fire for a brilliant flame. Intricately hand-painted logs

Additional styles available.