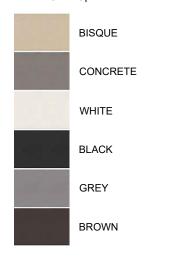

| MODEL     | FINISH   |
|-----------|----------|
| QA-740-GR | Grey     |
| QA-740-BL | Black    |
| QA-740-WH | White    |
| QA-740-BR | Brown    |
| QA-740-BI | Bisque   |
| QA-740-CN | Concrete |

## Stocked Color Options

Listing and certifications: cUPC

Limited lifetime warranty

We reserve the right to update product specifications without notice. Please visit karran.com for the most current specification sheets. All dimensions are accurate to 1/4". REV 07-2024