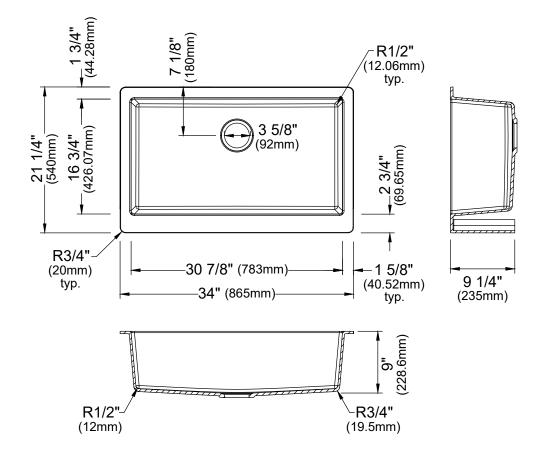

Shown in Black

| Series               | Quartz QA Series                            |
|----------------------|---------------------------------------------|
| Material             | 80% quartz / 20% acrylic resin              |
| Installation Type    | Apron front                                 |
| Configuration        | Single bowl                                 |
| Finish               | Matte finish                                |
| Overall Dimensions   | 34" x 21 1/4"                               |
| Bowl Dimensions      | 30 7/8" x 16 3/4" x 9"                      |
| Drain Size           | 3 5/8"                                      |
| Colors Available     | Bisque, Concrete, White, Black, Grey, Brown |
| Minimum cabinet size | 36"                                         |
| Template Included    | No                                          |
| Clips Included       | No                                          |
| Heat Safe            | Up to 535°F                                 |
| Resistant to         | Stain, scratch, abrasion, impact            |
| Drain Location       | Rear                                        |
| Apron Depth          | 9 1/4"                                      |