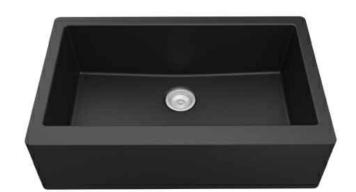

Shown in Black

| Series               | Quartz QA Series                            |
|----------------------|---------------------------------------------|
| Material             | 80% quartz / 20% acrylic resin              |
| Installation Type    | Apron front                                 |
| Configuration        | Single bowl                                 |
| Finish               | Matte finish                                |
| Overall Dimensions   | 34" x 21 1/4"                               |
| Bowl Dimensions      | 30 7/8" x 16 3/4" x 9"                      |
| Drain Size           | 3 5/8"                                      |
| Colors Available     | Bisque, Concrete, White, Black, Grey, Brown |
| Minimum cabinet size | 36"                                         |
| Template Included    | No                                          |
| Clips Included       | No                                          |
| Heat Safe            | Up to 535°F                                 |
| Resistant to         | Stain, scratch, abrasion, impact            |
| Drain Location       | Rear                                        |
| Apron Depth          | 9 1/4"                                      |