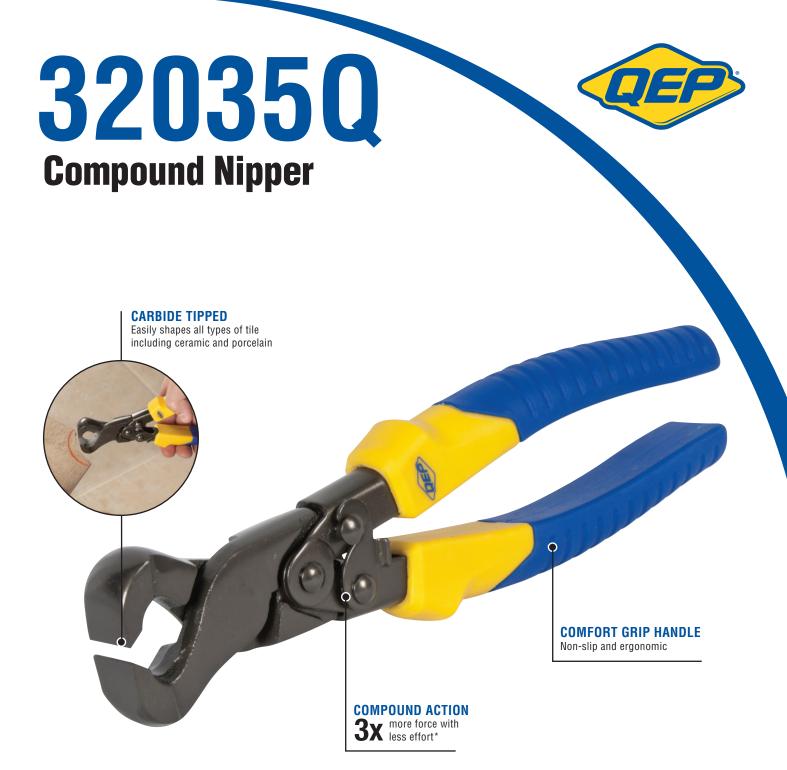

The QEP Compound Nippers offers up to 3 times the power as conventional nippers. They are ideal for making irregular cuts in ceramic and porcelain tile. The Carbide tips provide easy and fast cutting when the needs arises for cutting tile to fit around pipes, columns or odd-shaped objects. Crafted using very durable drop forged steel and comes with comfort grip handles.