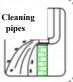

## **Cleaning Care**

In order to keep the appearance of the faucet clean, bright and good performance, please take care of the faucet as follows:

- 1. Rinse with water only and dry with soft cotton cloth;
- 2. Use mild liquid and colorless glass cleaner to remove surface dirt and scale film, or use polish without abrasive effect;
- 3. Do not use abrasive detergent, polish, emery cloth, paper towel or scraper, etc.;
- 4. Do not use acid cleaner, or cleaner and soap with insoluble gran etc.
- 5. In the process of use, mud may accumulate in the bubbler and make the water flow slow. The bubbler can be unscrewed, rinsed with water, and then installed back in place.