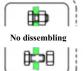

## **Installation Instructions for Wall Faucet**

This product has been inspected and debugged by the factory to the best condition. Please do not disassemble and assemble it

Before installing the faucet, please be sure to remove sundries and sludge from the water pipe to prevent sundries from blocking the faucet.