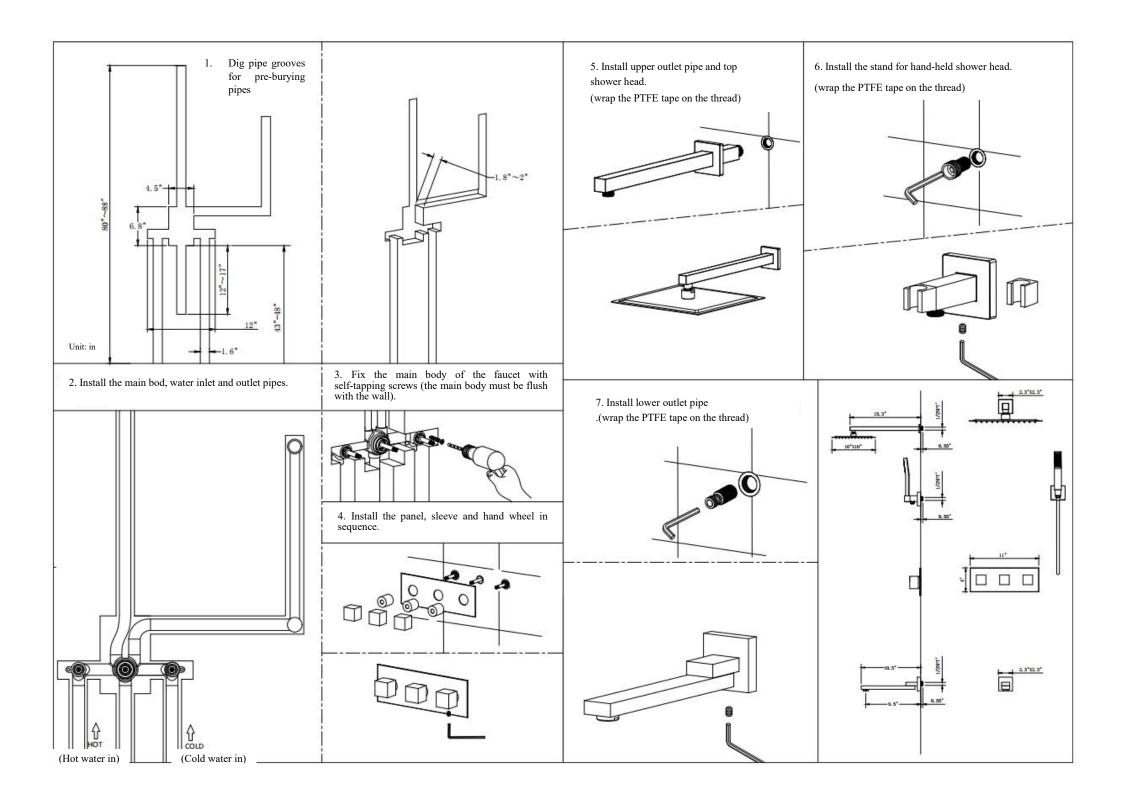

## **Installation Instructions for Wall Faucet**

This product has been inspected and debugged by the factory to the best condition. Please do not disassemble and assemble it

Before installing the faucet, please be sure to remove sundries and sludge from the water pipe to prevent sundries from blocking the faucet.