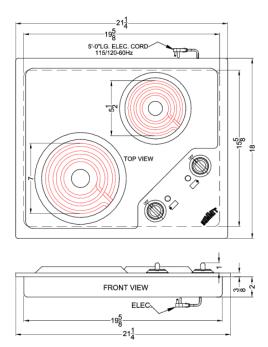

# **CR2B122**

3.38" x 21.25" x 18" (H x W x D)

2-burner 120V electric cooktop designed for portrait or landscape installation, with coil elements and stainless steel finish

### **CR2B122 Specifications:**

| Overview                      |                 |
|-------------------------------|-----------------|
| Height to Cabinet             | 3.38"           |
| Width                         | 21.25"          |
| Depth                         | 18.0"           |
| Cabinet                       | Stainless Steel |
| US Electrical Safety          | ETL             |
| Canadian Electrical<br>Safety | ETL-C           |
| Amps                          | 20.0            |
| Voltage/Frequency             | 115 V AC/60 Hz  |
| Weight                        | 5.0 lbs.        |
| Shipping Weight               | 12.0 lbs.       |
| Parts & Labor Warranty        | 1 Year          |
| Electric Cooktop              |                 |
| Heating Type                  | Radiant         |
| Surface                       | Stainless Steel |
| Element Type                  | Coils           |
| Number of Elements            | 2               |
| controls                      | Dial            |
| Countertop Cutout Height      | 3.0"            |
| Countertop Cutout Width       | 20.0"           |
| Countertop Cutout Depth       | 16.0"           |
| Countertop Cutout Deptin      |                 |
| Element #1 Size               | 5.5"            |
|                               | 5.5"<br>500.0   |
| Element #1 Size               |                 |