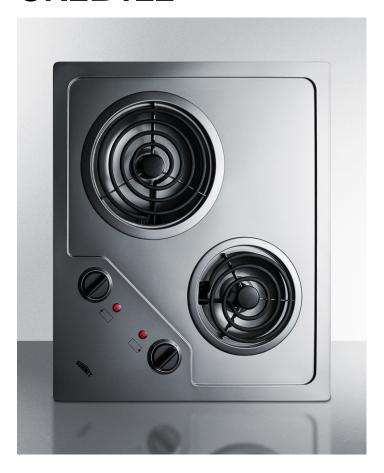

# **CR2B122**

3.38" x 21.25" x 18" (H x W x D)

2-burner 120V electric cooktop designed for portrait or landscape installation, with coil elements and stainless steel finish

#### **Highlights:**

Innovative design allows the cooktop to be mounted in portrait or landscape style to accommodate any setup

Two-burner electric cooktop with 120V operation

Fits popular 20" x 16" counter cutouts

#### **Product Features:**

| Versatile placement      | Specially designed to be mounted portrait or landscape style with controls being easy to read and manage in either direction |  |
|--------------------------|------------------------------------------------------------------------------------------------------------------------------|--|
| Stainless steel finish   | Surface is made from stainless steel for an attractive and easy to clean look                                                |  |
| Fits popular cutout size | Designed for built-in installation in 20" x 16" cutouts                                                                      |  |
| Two heating elements     | One 900W 7" coil element and one 500W 5 1/2" coil element                                                                    |  |
| 120V operation           | Designed to work with standard 115V/60Hz electrical supplies with proper grounding                                           |  |
| Push-to-turn knobs       | Prevents accidents by requiring a small amount of force to turn on cooktop heat                                              |  |
| Indicator lights         | Operating indicators light up to show which burner is in use                                                                 |  |
| Cord included            | Ships with 3-pronged cord                                                                                                    |  |