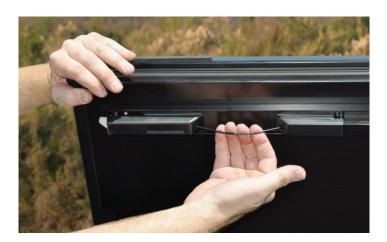

**NO-PROFILE, MATTE FINISH PANELS** 

**UPGRADED TAILGATE OPERATION WITH PREMIUM DUAL ACTION SEAL** 

**ACCESS RELEASE CABLES ON EITHER SIDE** 

BAK

**BUCKLE SYSTEM SECURES COVER IN FOLDED POSITION** 

10