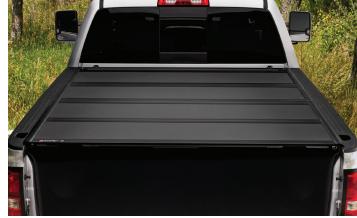

The BAKFlip MX4 featuring heavyduty aluminum matte finish panels that offer an enhanced premium density foam core. The MX4 is equipped with upgraded latch housing components, and an all-new integrated tailgate seal, allowing the tailgate to close with the cover up or down.

- Premium matte finish
- Upgraded tailgate operation with premium dual action seal
- Durable aluminum panels
- Rated up to 400 lbs. of evenly distributed weight
- 3-year warranty

WHY UPGRADE? This heavy-duty, all-season truck bed cover is designed to perform in the most extreme conditions. The MX4's resilient infrastructure is designed for everyday use, with upgraded components that provide enhanced resistance to the elements without compromising its sleek, low-profile look and feel. The MX4's solid and robust design is flush mount, and backed by an extended 3-year warranty.