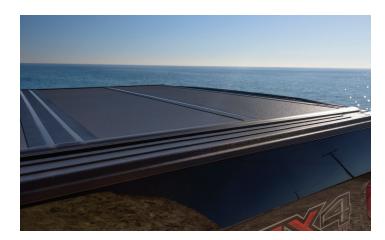

The BAKFlip MX4 featuring heavyduty aluminum matte finish panels that offer an enhanced premium density foam core. The MX4 is equipped with upgraded latch housing components, and an all-new integrated tailgate seal, allowing the tailgate to close with the cover up or down.

- Premium matte finish
- Upgraded tailgate operation with premium dual action seal
- Durable aluminum panels
- Rated up to 400 lbs. of evenly distributed weight
- 3-year warranty

WHY UPGRADE? This heavy-duty, all-season truck bed cover is designed to perform in the most extreme conditions. The MX4's resilient infrastructure is designed for everyday use, with upgraded components that provide enhanced resistance to the elements without compromising its sleek, low-profile look and feel. The MX4's solid and robust design is flush mount, and backed by an extended 3-year warranty.