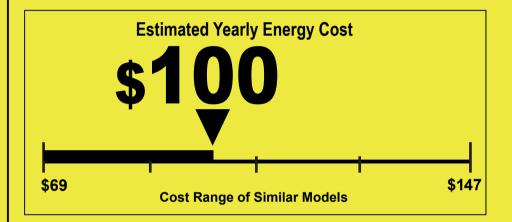

## ERERGUDE

Room Air Conditioner Without Reverse Cycle Without Louvered Sides LG Electronics U.S.A., Inc.(LG)

Model LT1037HNR

Capacity: 10,000 BTUs

9.7

**Combined Energy Efficiency Ratio** 

## Your cost will depend on your utility rates and use.

- Cost range based only on models of similar capacity without reverse cycle and without louvered sides.
- Estimated annual energy cost is based on a national average electricity cost of 13 cents per kWh and a seasonal use of 8 hours a day over a 3 month period.
- For more information, visit www.ftc.gov/energy.