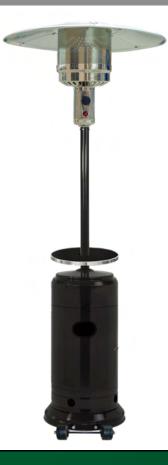

## **UMBRELLA PROPANE PATIO HEATER**

Enhance your patio, deck, or backyard oasis with Hanover's Collection of durable umbrella propane patio heaters. They are constructed of steel, ensuring that your investment will last for years while offering 48,000 BTUs of heat for your family and friends within a 26.5-ft radius.

With a variable control valve to adjust the temperature, this 7-ft. patio heater offers customizable comfort for the changing seasons. Available in Hammered Bronze, Autumn Bronze, Bronze/Stainless combo, Black, and Stainless Steel finishes, this is a patio heater that will seamlessly integrate into any backyard décor.