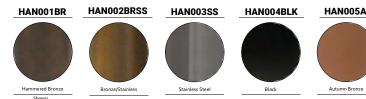

With a variable control valve to adjust the temperature, this 7-ft. patio heater offers customizable comfort for the changing seasons. Available in Hammered Bronze, Autumn Bronze, Bronze/Stainless combo, Black, and Stainless Steel finishes, this is a patio heater that will seamlessly integrate into any backyard décor.