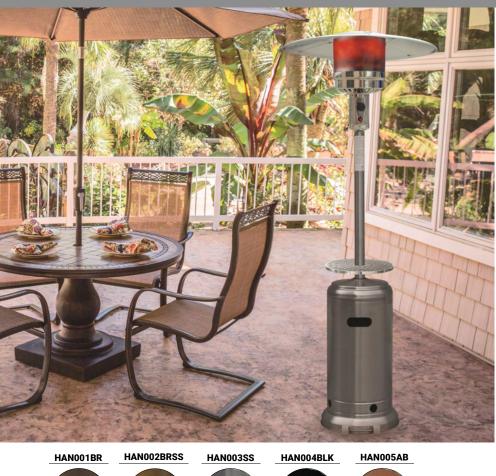

## **UMBRELLA PROPANE PATIO HEATER**

Enhance your patio, deck, or backyard oasis with Hanover's Collection of durable umbrella propane patio heaters. They are constructed of steel, ensuring that your investment will last for years while offering 48,000 BTUs of heat for your family and friends within a 26.5-ft radius.

With a variable control valve to adjust the temperature, this 7-ft. patio heater offers customizable comfort for the changing seasons. Available in Hammered Bronze, Autumn Bronze, Bronze/Stainless combo, Black, and Stainless Steel finishes, this is a patio heater that will seamlessly integrate into any backyard décor.