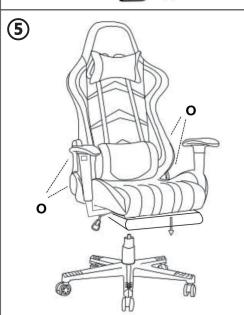

# **Before You Start**

- Please read all instructions carefully.
- Retain instructions for future reference.
- Seperate and count all parts and hardware.
- Read through each step carefully and follow the proper order.
- We recommend that, where possible, all items are assembled near to the area in which they will be placed in use, to avoid moving the product unnecessarily once assembled.
- Always place the product on a flat, steady and stable surface.
- Caution: Read the warnings carefully. Avoid kids get touch of small parts or plastic bag.