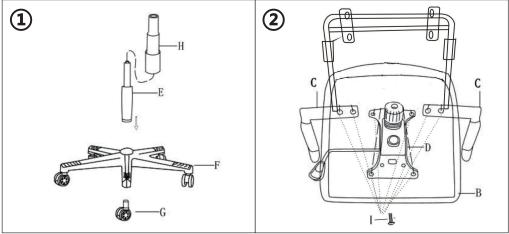

# **Before You Start**

- Please read all instructions carefully.
- Retain instructions for future reference.
- Seperate and count all parts and hardware.
- Read through each step carefully and follow the proper order.
- We recommend that, where possible, all items are assembled near to the area in which they will be placed in use, to avoid moving the product unnecessarily once assembled.
- Always place the product on a flat, steady and stable surface.
- Caution: Read the warnings carefully. Avoid kids get touch of small parts or plastic bag.