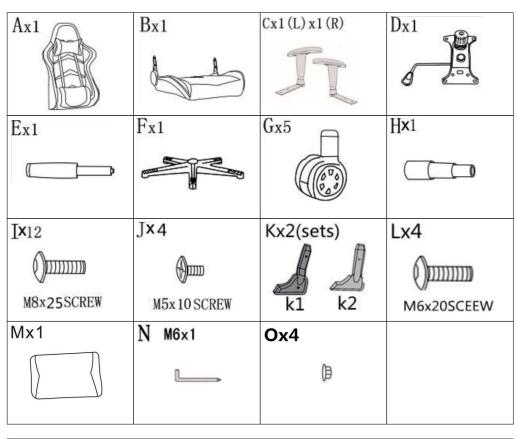

# **Before You Start**

- Please read all instructions carefully.
- Retain instructions for future reference.
- Seperate and count all parts and hardware.
- Read through each step carefully and follow the proper order.
- We recommend that, where possible, all items are assembled near to the area in which they will be placed in use, to avoid moving the product unnecessarily once assembled.
- Always place the product on a flat, steady and stable surface.
- Caution: Read the warnings carefully. Avoid kids get touch of small parts or plastic bag.