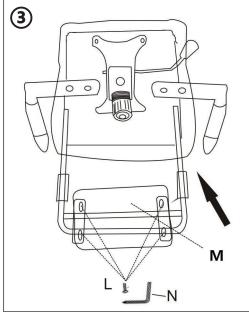

# **Before You Start**

- Please read all instructions carefully.
- Retain instructions for future reference.
- Seperate and count all parts and hardware.
- Read through each step carefully and follow the proper order.
- We recommend that, where possible, all items are assembled near to the area in which they will be placed in use, to avoid moving the product unnecessarily once assembled.
- Always place the product on a flat, steady and stable surface.
- Caution: Read the warnings carefully. Avoid kids get touch of small parts or plastic bag.