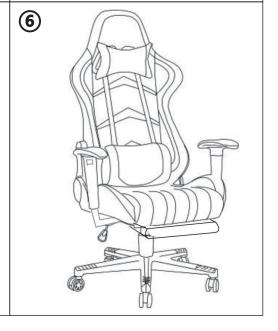

# **Before You Start**

- Please read all instructions carefully.
- Retain instructions for future reference.
- Seperate and count all parts and hardware.
- Read through each step carefully and follow the proper order.
- We recommend that, where possible, all items are assembled near to the area in which they will be placed in use, to avoid moving the product unnecessarily once assembled.
- Always place the product on a flat, steady and stable surface.
- Caution: Read the warnings carefully. Avoid kids get touch of small parts or plastic bag.