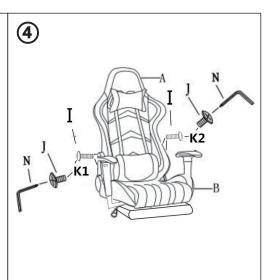

# **Before You Start**

- Please read all instructions carefully.
- Retain instructions for future reference.
- Seperate and count all parts and hardware.
- Read through each step carefully and follow the proper order.
- We recommend that, where possible, all items are assembled near to the area in which they will be placed in use, to avoid moving the product unnecessarily once assembled.
- Always place the product on a flat, steady and stable surface.
- Caution: Read the warnings carefully. Avoid kids get touch of small parts or plastic bag.