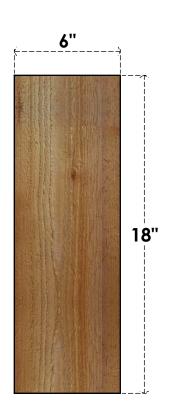

## BRC06X10X18TRAOORWR

6"W X 10"D X 18"H TRADITIONAL ROUGH SAWN BRACE, WESTERN RED CEDAR

SIDE

## **FRONT**

**EKENA MILLWORK** 2300 WEST MAIN ST. CLARKSVILLE, TX 75426 TOLL FREE: 866-607-0453 WWW.EKENAMILLWORK.COM