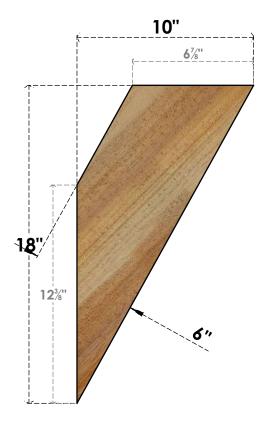

## BRC06X10X18TRAOORWR

6"W X 10"D X 18"H TRADITIONAL ROUGH SAWN BRACE, WESTERN RED CEDAR

SIDE

5. PRODUCTS ARE NOT KILN DRIED. THIS ITEM IS UNIQUE AND WILL CONTAIN THE NATURAL VARIATIONS THAT THE WOOD SPECIES OFFERS. THIS MAY RESULT IN VARIATIONS UP TO 1/4"

Revision Date: 06/20/2021