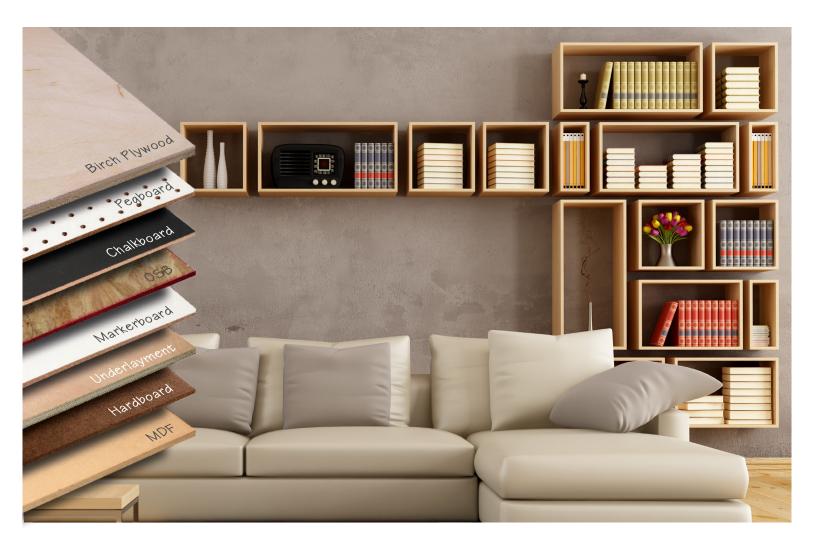

# PROJECT PANELS: DESTINATION DIY

#### **PANEL SIZES**

- 2 ft. x 2 ft.
- 2 ft. x 4 ft.
- 4 ft. x 4 ft.

Selection varies by retailer

Because life isn't one-dimensional, with plywood project panels, the possibilities for living in 3D are endless. Experience the satisfaction of building your own indoor and outdoor projects, exploring new hobbies, creating decorative accents and getting crafty.

#### **PROJECT PANELS**

With exceptional strength and good looks, these easyto-handle plywood panels are designed for smaller everyday projects - without too much left over. Choose rot- and insect-resistant pressure-treated panels for long-lasting outdoor projects.

#### **HARDWOOD PANELS**

The beauty of hardwood plywood makes it ideal for interior and weather-protected projects. Finish with the paint or stain of your choice for stunning results. Easy-to-work-with hardwood panels are the practical, DIY-way to bring warmth and beauty to your home.

#### **ACCENT PANELS**

Light, durable and easy to handle, accent panels are ideal for creating the décor that makes a house your home. Easy and fun to customize, add a handy chalkboard, markerboard or pegboard for organization with style throughout the home.