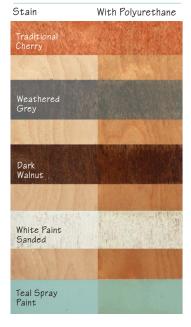

#### Color, Stain and Finish Demonstration

## Red Oak Plywood

| Stain                 | With Polyurethane |
|-----------------------|-------------------|
| Traditional<br>Cherry |                   |
|                       |                   |
| Weathered<br>Grey     |                   |
|                       |                   |
| Dark<br>Walnut        |                   |
|                       |                   |
| White Paint<br>Sanded |                   |
|                       |                   |
| Teal Spray<br>Paint   |                   |