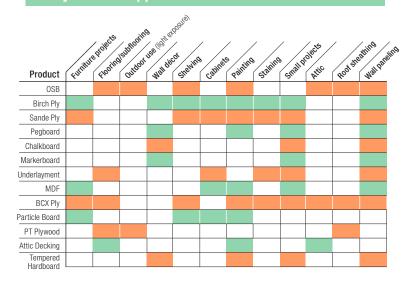

your home.

- Home accents
- Shelving
- Furniture
- Attractive storage solutions
- · For the cleanest cut, use an 80-tooth or higher table saw blade intended for wood
- · Counter-sink screws to maintain a smooth appearance
- · Create custom wall art and more using masking tape and paint and/or stain
- · Always carefully select the right products for a proper finish

#### **ACCENT PANELS**

Light, durable and easy to handle, accent panels are ideal for creating the décor that makes a house your home. Easy and fun to customize, add a handy chalkboard, markerboard or pegboard for organization with style throughout the home.

- Kitchens, mudrooms, laundry rooms, kids' rooms and playrooms
- Commercial and retail spaces, restaurants, classrooms and offices

#### **Project Panel Applications**



#### Color, Stain and Finish Demonstration

# BCX Plywood Stain With Polyurethane Weathered Grey Dark Walnut White Paint Sanded Teal Spray Paint

## Red Oak Plywood

| Stain                 | With Polyurethane |
|-----------------------|-------------------|
| Traditional<br>Cherry |                   |
|                       |                   |
| Weathered<br>Grey     |                   |
|                       |                   |
| Dark<br>Walnut        |                   |
|                       |                   |
| White Paint<br>Sanded |                   |
|                       |                   |
| Teal Spray<br>Paint   |                   |

# Birch Plywood



### Underlayment Panel

Stained With Polyurethane Traditional Weathered Dark Walnut White Paint Sanded Tea