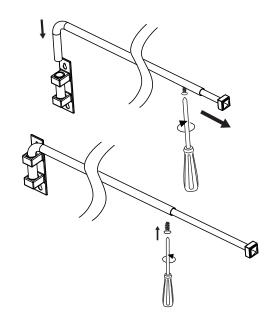

#### STEP 1.

Remove swing rod from bracket by lifting rod upward.

## STEP 4.

Re-install the swing rod in the bracket. Loosen the set screw to extend rod to desired length.

## STEP 5.

Complete installation by retightening the set screw.

drywall or panelling

wood or studs