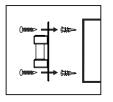

## STEP 3.

If mounting to drywall or paneling, pre-drill two pilot holes (3/16" drill bit) and insert anchors into wall and insert screws into wall anchors. If mounting directly into wood or studs, pre-drill two pilot holes (3/16" drill bit) and install bracket on the wall with screws provided.