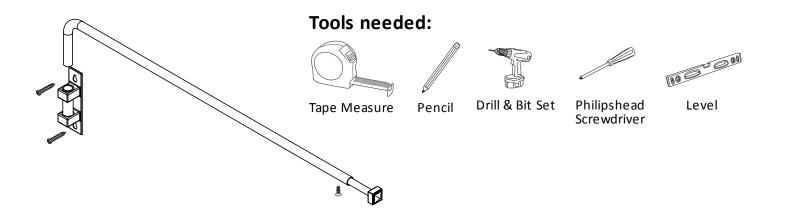

# **SWING ARM ROD INSTALLATION GUIDE**



#### STEP 1.

Remove swing rod from bracket by lifting rod upward.

#### STEP 2.

Place bracket against wall at desired location and mark screw holes.

## STEP 3.

If mounting to drywall or paneling, pre-drill two pilot holes (3/16" drill bit) and insert anchors into wall and insert screws into wall anchors. If mounting directly into wood or studs, pre-drill two pilot holes (3/16" drill bit) and install bracket on the wall with screws provided.

## STEP 4.

Re-install the swing rod in the bracket. Loosen the set screw to extend rod to desired length.

## STEP 5.

Complete installation by retightening the set screw.







drywall or panelling

wood or studs