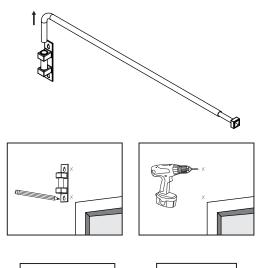

#### STEP 1.

Remove swing rod from bracket by lifting rod upward.

#### STEP 2.

Place bracket against wall at desired location and mark screw holes.

## STEP 3.

If mounting to drywall or paneling, pre-drill two pilot holes (3/16" drill bit) and insert anchors into wall and insert screws into wall anchors. If mounting directly into wood or studs, pre-drill two pilot holes (3/16" drill bit) and install bracket on the wall with screws provided.