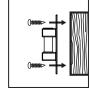

## STEP 3.

If mounting to drywall or paneling, pre-drill two pilot holes (3/16" drill bit) and insert anchors into wall and insert screws into wall anchors. If mounting directly into wood or studs, pre-drill two pilot holes (3/16" drill bit) and install bracket on the wall with screws provided.