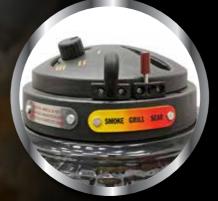

Patented

KAMADOMATIC"

COLOR CODED CAST **IRON TOP VENT** WITH **SMOKER KNOB** 

WOOD-SCULPTED THERMOPLASTIC SIDE SHELVES WITH ACCESSORY HOOKS

**ELECTRIC STARTER PORT** FOR EASY START UP (ELECTRIC STARTER INCLUDED)

**REMOVABLE ASH DRAWER FOR EASY CLEAN OUT** 

GRILL LIGHT

EASY LIFT KAMADOMATIC™ HINGE

HEATZONE CONTROLS

ELECTRIC STARTER HOLSTER

Patented

**KAMADO GAS INSERT** Quickchange<sup>()</sup> Compatible **Sold Separately** 