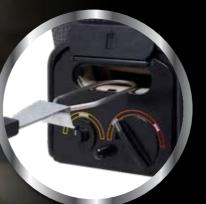

**REMOVABLE ASH DRAWER FOR EASY CLEAN OUT** 

GRILL LIGHT

EASY LIFT KAMADOMATIC™ HINGE

HEATZONE CONTROLS

ELECTRIC STARTER HOLSTER

Patented

**KAMADO GAS INSERT** Quickchange<sup>()</sup> Compatible **Sold Separately** 