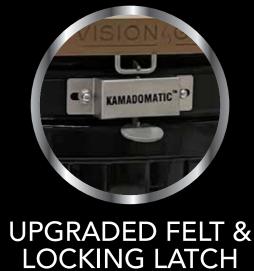

Patented

KAMADOMATIC"

COLOR CODED CAST **IRON TOP VENT** WITH **SMOKER KNOB** 

WOOD-SCULPTED THERMOPLASTIC SIDE SHELVES WITH ACCESSORY HOOKS

**ELECTRIC STARTER PORT** FOR EASY START UP (ELECTRIC STARTER INCLUDED)