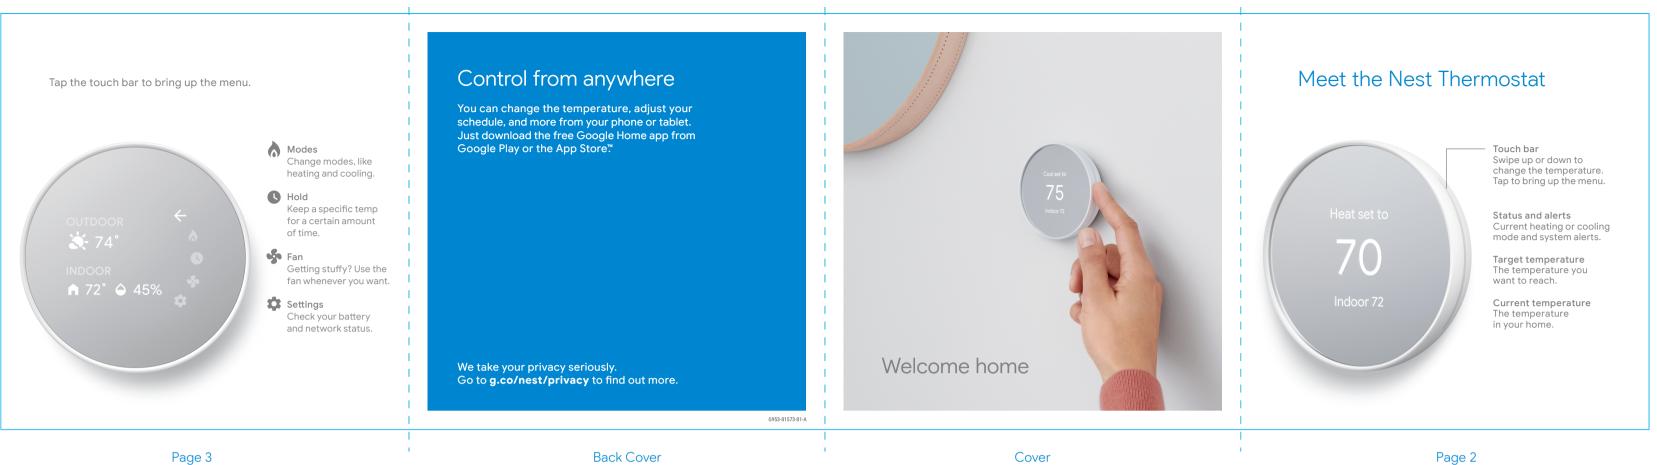

## Outside



## Inside



Page 4

Page 5

Page 6

## ZIRCONIUM, WELCOME GUIDE, US, ARTWORK

| Google<br>1600 Amphitheatre Parkway<br>Mountain View, CA 94043 USA | CONFIDENTIAL                                                                                                                                                                     |           | COLORS                                        |                                                                                                             | NOTES                                            |                                            | REVISION HISTORY |    |   |
|--------------------------------------------------------------------|---------------------------------------------------------------------------------------------------------