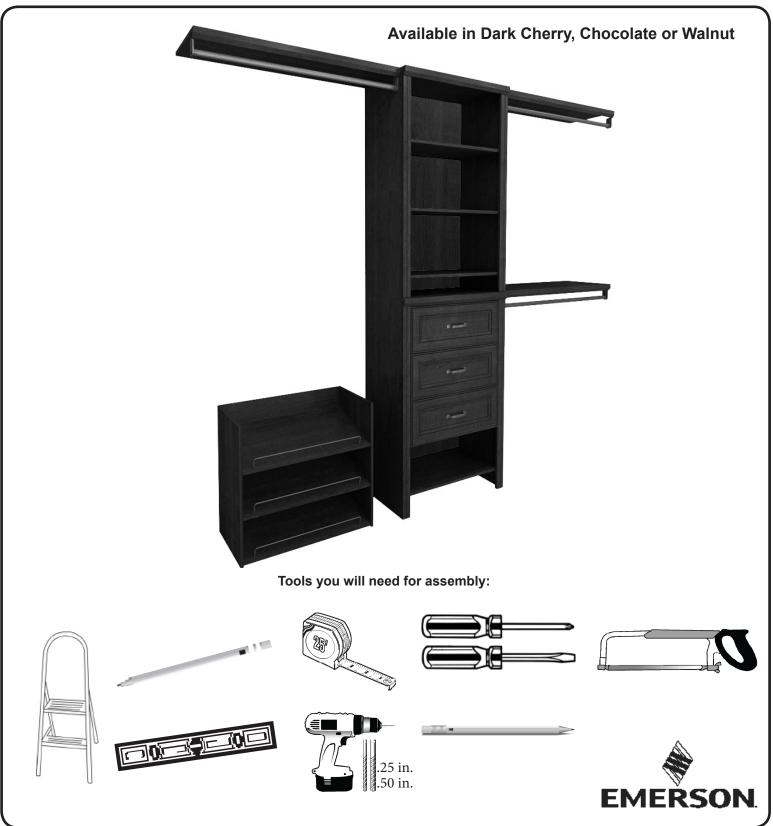

## **Getting Started**

- Please refer to the instruction sheet provided in the product package for the specifics on required & recommended tools and the assembling the products.
- Take an inventory of the parts for the products purchased to insure you have everything you need for the installation.
- Pre-plan the placement of the towers.

## **General Tips**

- Assemble and build your towers.
- Place your towers, making sure to affix them to the wall as directed.
- Measure the length that the rods will need to be for each side. Make sure that they span between units or unit and wall is not greater than 48 in. The top shelves and closet rods fit a maximum span of 48 in.
- The expandable closet rods are 30 in. to 48 in. long. If the length is shorter than 30 in. the rod will need to be cut.
- Install the closet rods and top shelves.
- Assemble and install any doors and drawers into the tower unit.