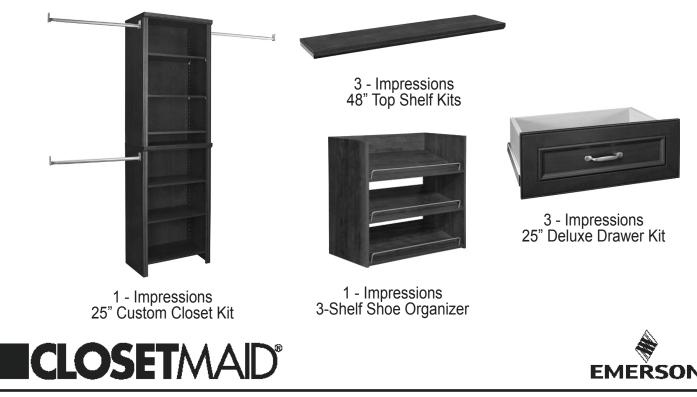

ics on required & recommended tools and the assembling the products.
- Take an inventory of the parts for the products purchased to insure you have everything you need for the installation.
- Pre-plan the placement of the towers.

## **General Tips**

- Assemble and build your towers.
- Place your towers, making sure to affix them to the wall as directed.
- Measure the length that the rods will need to be for each side. Make sure that they span between units or unit and wall is not greater than 48 in. The top shelves and closet rods fit a maximum span of 48 in.
- The expandable closet rods are 30 in. to 48 in. long. If the length is shorter than 30 in. the rod will need to be cut.
- Install the closet rods and top shelves.
- Assemble and install any doors and drawers into the tower unit.



Parts List