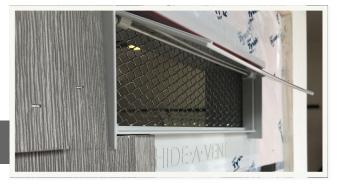

Vents connected to a dryer should NEVER be retrofitted with a screen.

DO NOT install a screen if you are using a vent for a dryer.

Model B with additional pest screen (add prior to installation)

**Model B** with additional pest screen (add prior to installation)