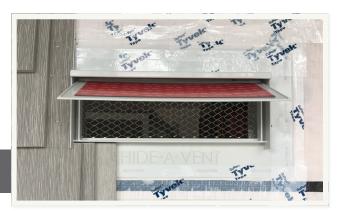

Vents connected to a dryer should NEVER be retrofitted with a screen.

DO NOT install a screen if you are using a vent for a dryer.

Model B with additional pest screen (add prior to installation)

**Model B** with additional pest screen (add prior to installation)