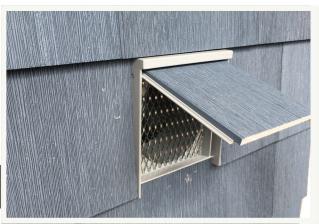

## HIDE · A · V≡NT™

## What can I do if I have a severe pest problem and need an extra layer of protection?

Our vents are engineered to greatly reduce pest and bird penetration, but you can easily install extra pest protection using construction adhesive and a plain expanded metal sheet (available at most hardware stores). Please note that the Model B modification must be done prior to the vent installation. Model A can be done post installation. See pictures below.

Vents connected to a dryer should NEVER be retrofitted with a screen.

DO NOT install a screen if you are using a vent for a dryer.



Model B with additional pest screen (add prior to installation)



**Model B** with additional pest screen (add prior to installation)



**Model A** with additional pest screen (can be added post-installation)