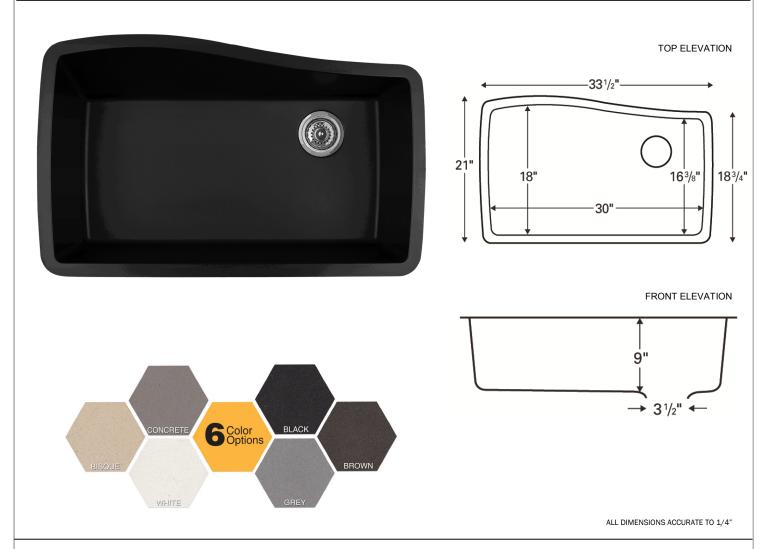

Model: QU-722 PK1

## **Features and Specifications:**

- Large single bowl kitchen sink.
- Made of 80% quartz and the finest acrylic resins.
- Designed for undermount installation in all solid surface, granite and quartz countertops.
- Outside dimensions: 34" x 22" x 9".
- Inside bowl dimensions: 30" x 18" x 9"
- Rear positioned waste.
- Waste opening: 3-1/2".
- Sink bowl surface has a matte finish.
- Supplied with mounting clips and cutout template.
- Sinks colors available: Black, Bisque, White, Concrete, Brown, Grey
- Accessories included: 1 x GR-6020 Bottom Grid, 1 x Stainless Steel Basket Strainer and 1 x Luster Pro Oil
- cUPC Certified
- Basket strainers in matching colors available as optional accessories.