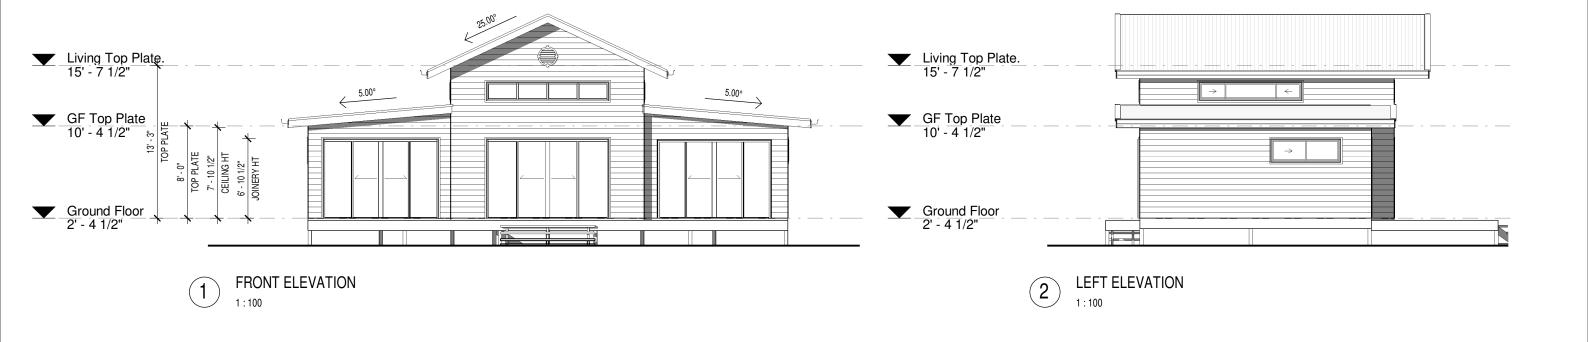

### **Elevations**

| DESIGN:         | JOB ADDRESS:                                                                                                 | S.P:         | ISSUE:     | REV | DATE | DESCRIPTION | DRAWN CHECKED |
|-----------------|--------------------------------------------------------------------------------------------------------------|--------------|------------|-----|------|-------------|---------------|
| BANGALOW - MOD. | USA                                                                                                          | -            |            |     |      |             |               |
| STAGED PLAN:    |                                                                                                              | SCALE:       | •          |     |      |             |               |
| PRELIMINARY     |                                                                                                              | 1 : 100 @ A3 |            |     |      |             |               |
| CLIENT:         | USE FIGURED DIMENSIONS AT ALL TIMES. REFER ANY ENQUIRES TO <b>BUILDING CONTRACTOR</b> . ALL DIMENSIONS TO BE | DWG No:      | LAND AREA: |     |      |             |               |
| -               | VERIFIED ON SITE PRIOR TO CONSTRUCTION. ALL WORK TO COMPLY WITH LOCAL AUTHORITY REGULATIONS.                 | 300          |            |     |      |             |               |