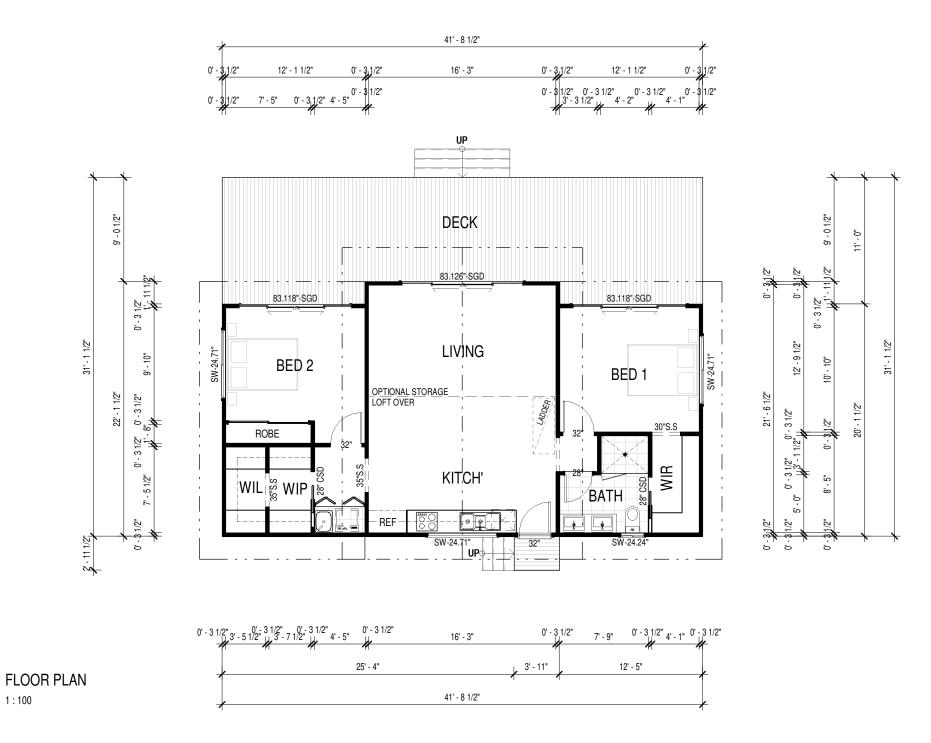

| AREA SCHED          | ULE       |
|---------------------|-----------|
| Name                | Area      |
| GROUND FLOOR LIVING | 870.1 SF  |
| DECK                | 428.2 SF  |
| Grand total         | 1298.3 SF |

### **Ground Floor Plan**

| DESIGN:         | JOB ADDRESS:                                                                                                                                                                                              | S.P:     | ISSUE:     | REV | DATE | DESCRIPTION | DRAWN CHECKED |
|-----------------|-----------------------------------------------------------------------------------------------------------------------------------------------------------------------------------------------------------|----------|------------|-----|------|-------------|---------------|
| BANGALOW - MOD. | USA                                                                                                                                                                                                       | -        |            |     |      |             |               |
| STAGED PLAN:    |                                                                                                                                                                                                           | SCALE:   |            |     |      |             |               |
| PRELIMINARY     |                                                                                                                                                                                                           | 1:100@A3 |            |     |      |             |               |
| CLIENT:         | USE FIGURED DIMENSIONS AT ALL TIMES. REFER ANY ENQUIRES TO <b>BUILDING CONTRACTOR</b> . ALL DIMENSIONS TO BE VERIFIED ON SITE PRIOR TO CONSTRUCTION. ALL WORK TO COMPLY WITH LOCAL AUTHORITY REGULATIONS. | DWG No:  | LAND AREA: |     |      |             |               |