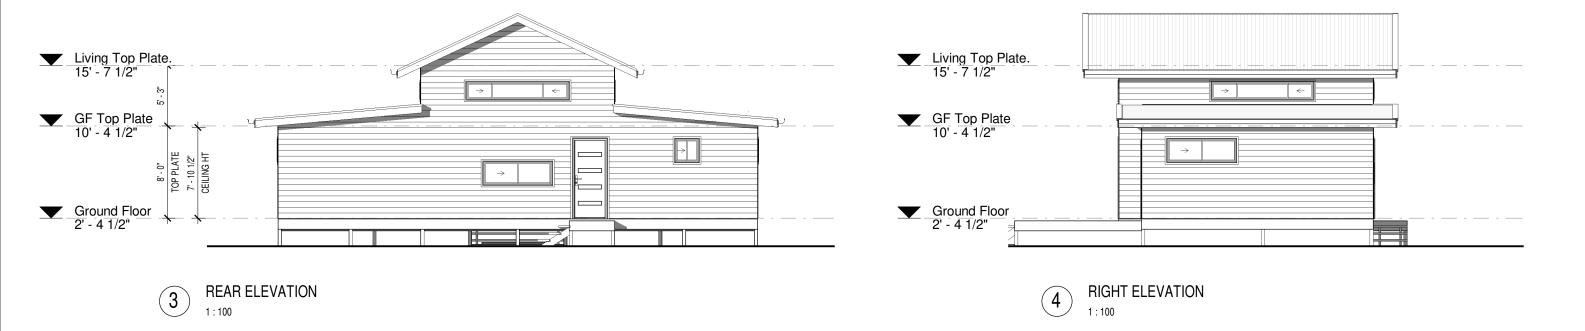

### **Elevations**

| DESIGN:         | JOB ADDRESS:                                                                                                 | S.P:         | ISSUE:     | REV | DATE | DESCRIPTION | DRAWN CHECKED |
|-----------------|--------------------------------------------------------------------------------------------------------------|--------------|------------|-----|------|-------------|---------------|
| BANGALOW - MOD. | USA                                                                                                          | -            |            |     |      |             |               |
| STAGED PLAN:    |                                                                                                              | SCALE:       | •          |     |      |             |               |
| PRELIMINARY     |                                                                                                              | 1 : 100 @ A3 |            |     |      |             |               |
| CLIENT:         | USE FIGURED DIMENSIONS AT ALL TIMES. REFER ANY ENQUIRES TO <b>BUILDING CONTRACTOR</b> . ALL DIMENSIONS TO BE | DWG No:      | LAND AREA: |     |      |             |               |
| -               | VERIFIED ON SITE PRIOR TO CONSTRUCTION. ALL WORK TO COMPLY WITH LOCAL AUTHORITY REGULATIONS.                 | 300          |            |     |      |             |               |