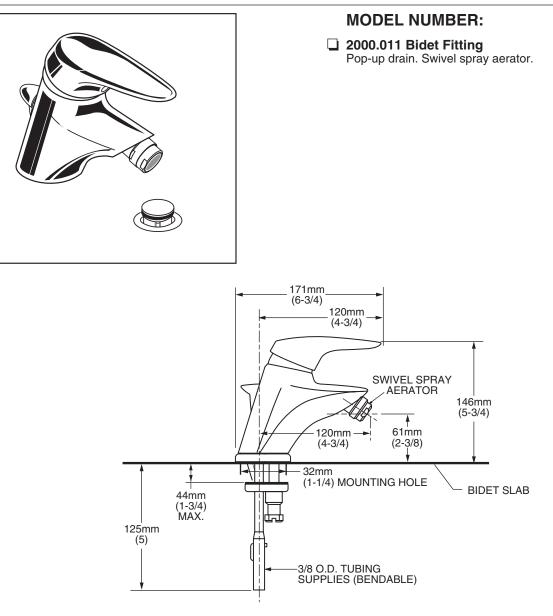

# American Standard sing

# CERAMIX SINGLE CONTROL BIDET FITTING

## **GENERAL DESCRIPTION:**

Cast brass body with metal lever handle. Washerless 47mm ceramic disc valve cartridge. Equipped with a hot limit safety stop. 3/8" O.D. copper supplies.

#### SUGGESTED SPECIFICATION:

Single control bidet fitting shall feature a cast brass body with metal handle. Shall also feature washerless ceramic disc valve cartridge. Fitting shall be equipped with a hot limit safety stop. Fitting shall be American Standard Model # 2000.011.\_\_\_\_.

# **CODES AND STANDARDS**

These products meet or exceed the following codes and standards:

ANSI A117.1 ASME A112.18.1 CSA B125

|   |           |                                                       | Finish Options*    |                        |
|---|-----------|-------------------------------------------------------|--------------------|------------------------|
| Ē | Product   |                                                       | Polished<br>Chrome | PVD<br>Satin<br>Nickel |
|   | Number    | Description                                           | 002                | 295                    |
|   | 2000.011  | Bidet fitting. Pop-up drain.<br>Swivel spray aerator. |                    |                        |
|   | 2000.101P | Escutcheon Plate only.                                |                    |                        |