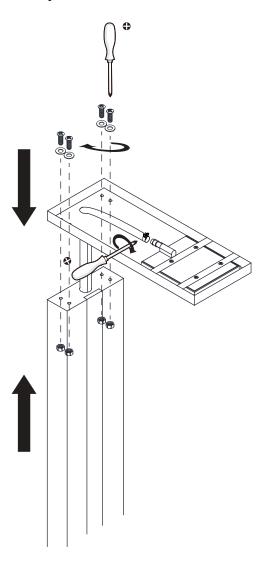

### INSTALLATION (SHOWER HEAD)

Figure 3

- **Step 3A** Place and align the top shower panel with the pre-drilled holes on the top side of the wall mounted panel.
- **Step 3B** Using the screws and washers provided, secure the top panel with the wall mounted panel.
- **Step 3C** Once the top panel is set in place you can continue with the wall mounting process.