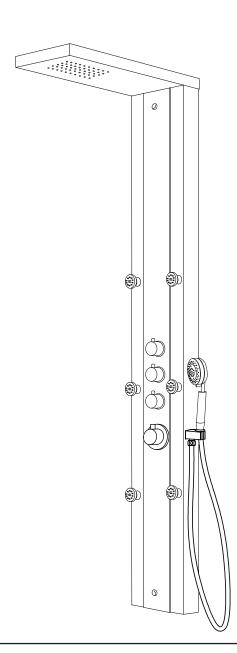

- 1. Shower Head
- 2. Body Jets
- 3. Diverter
- 4. Mixer
- 5. Hand Shower

ASME A112.18.1/CSA B125.1

## SPEC DRAWING