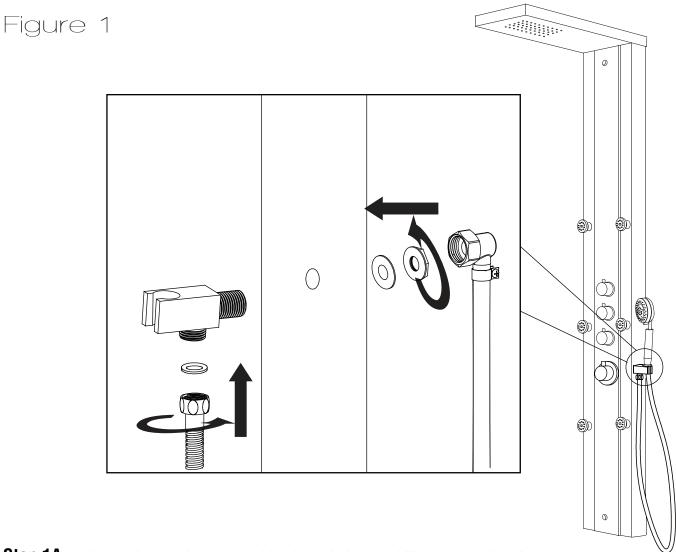

### INSTALLATION (HANDSHOWER)

- **Step 1A** Insert the hand shower holder through the pre-drilled hole on the shower panel.
- **Step 1B** Install the water supply hose for the hand shower onto the holder, as shown.
- **Step 1C** Make sure all O-rings are inserted to prevent leakage.
- **Step 1D** Once the shower panel is fully installed and hung on the bracket, you can install the hand shower hose to the holder connection.