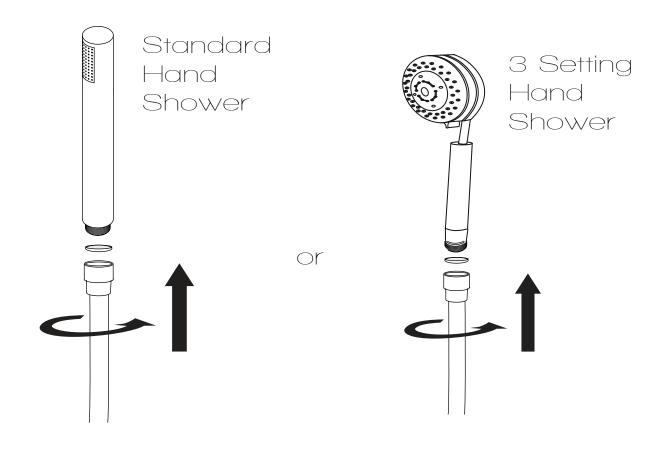

# INSTALLATION (HANDSHOWER)

Figure 2

**Step 2A** Finally, install the hand shower to the hose, as shown.