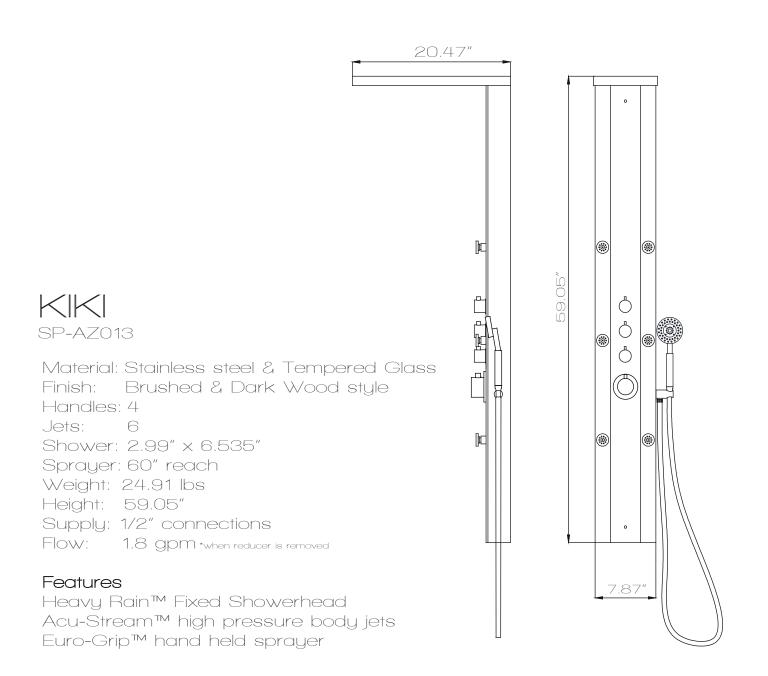

### PARTS LIST

| Component no. | Component              | Material |
|---------------|------------------------|----------|
| 1             | screw 1                | s/s      |
| 2             | screw 2                | s/s      |
| 3             | plate                  | s/s      |
| 4             | nut                    | s/s      |
| 5             | top shower             | ABS      |
| 6             | top shower part        | s/s      |
| 7             | Front body             | glass    |
| 8             | bodyjets               | brass    |
| 9             | knob                   | zinc     |
| 10            | knob plate cover       | brass    |
| 11            | cartridge              | brass    |
| 12            | handle                 | zinc     |
| 13            | handle plate cover     | brass    |
| 14            | thermostatic cartridge | ABS      |
| 15            | faucet body 1          | brass    |
| 16            | backside body          | s/s      |
| 17            | washer 2               | rubber   |
| 18            | nut 2                  | brass    |
| 19            | two way joint          | ABS      |
| 20            | one way joint          | ABS      |
| 21            | faucet body 2          | brass    |
| 22            | hand shower            | ABS      |
| 23            | hand shower hiolder    | ABS      |
| 24            | clip                   | s/s      |
| 25            | pvc hose               | PVC      |
| 26            | braided hose           | s/s      |
| 27            | flexible hose          | s/s      |
| 28            | flow restricter        | ABS      |

- 1. Shower Head
- 2. Body Jets
- 3. Diverter
- 4. Mixer
- 5. Hand Shower

ASME A112.18.1/CSA B125.1

## SPEC DRAWING