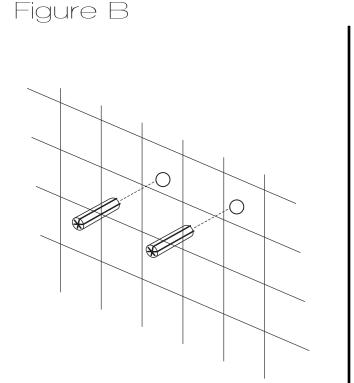

# INSTALLATION (SETUP)

- Step B Insert the wall anchors into the pre-drilled holes as shown in Figure B.
- Place the shower panel brackets aligned with the drilled holes and using a Philips screw-Step C driver ighten the screws to secure the brackets.