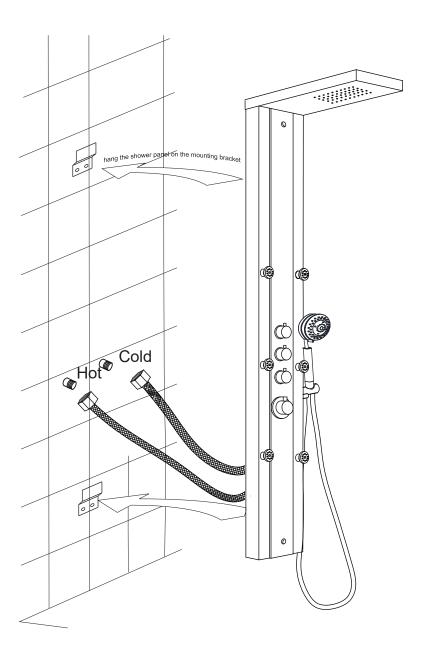

# INSTALLATION (WALL MOUNTING)

Figure 4

- **Step 4A** Screw the cold and hot water hoese from the shower panel to the supply lines in the wall.
- **Step 4B** Carefully hang the shower panel on the secured mounting brackets as shown in Figure 4.