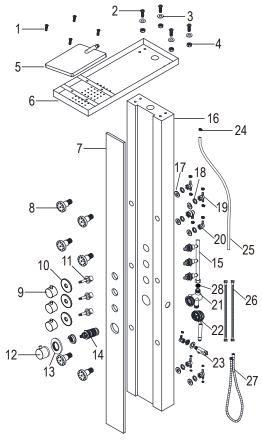

### PARTS LIST

| Component no. | Component              | Material |
|---------------|------------------------|----------|
| 1             | screw 1                | s/s      |
| 2             | screw 2                | s/s      |
| 3             | plate                  | s/s      |
| 4             | nut                    | s/s      |
| 5             | top shower             | ABS      |
| 6             | top shower part        | s/s      |
| 7             | Front body             | glass    |
| 8             | bodyjets               | brass    |
| 9             | knob                   | zinc     |
| 10            | knob plate cover       | brass    |
| 11            | cartridge              | brass    |
| 12            | handle                 | zinc     |
| 13            | handle plate cover     | brass    |
| 14            | thermostatic cartridge | ABS      |
| 15            | faucet body 1          | brass    |
| 16            | backside body          | s/s      |
| 17            | washer 2               | rubber   |
| 18            | nut 2                  | brass    |
| 19            | two way joint          | ABS      |
| 20            | one way joint          | ABS      |
| 21            | faucet body 2          | brass    |
| 22            | hand shower            | ABS      |
| 23            | hand shower hiolder    | ABS      |
| 24            | clip                   | s/s      |
| 25            | pvc hose               | PVC      |
| 26            | braided hose           | s/s      |
| 27            | flexible hose          | s/s      |
| 28            | flow restricter        | ABS      |