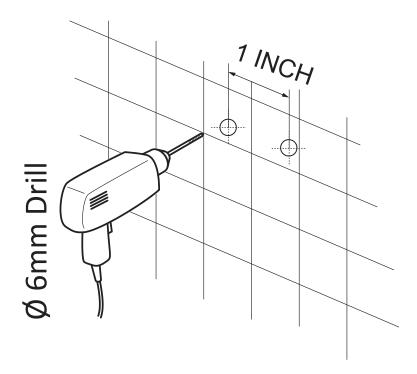

#### Figure A

**IMPORTANT** Before drilling any holes for the shower panel brackets, ensure there are no hidden cables or pipelines aligned with the desired drilling position.

**Step A** Drill the two holes for the top bracket 1" apart at the desired height.

**Step A.2** Drill the two holes for the bottom bracket 1" apart below the top bracket.