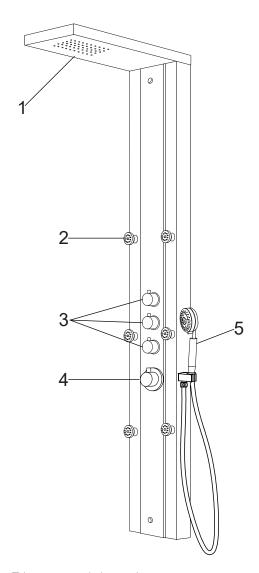

- 1. Shower Head
- 2. Body Jets
- 3. Diverter
- 4. Mixer
- 5. Hand Shower

ASME A112.18.1/CSA B125.1