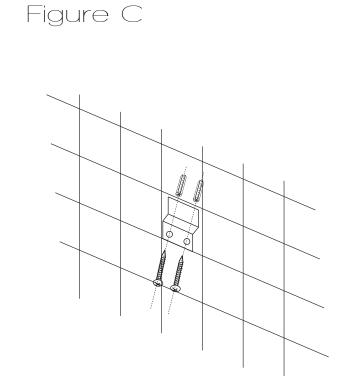

# INSTALLATION (SETUP)

- Step B Insert the wall anchors into the pre-drilled holes as shown in Figure B.
- Place the shower panel brackets aligned with the drilled holes and using a Philips screw-Step C driver ighten the screws to secure the brackets.