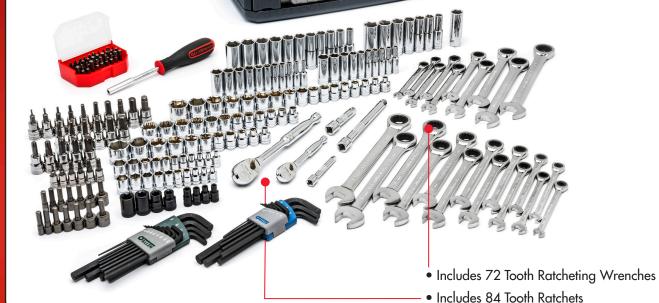

# GEARWRENCH®

232 Pc. 1/4", 3/8" Drive Metric & SAE Mechanics Hand Tool Set - 80944

#### **ACCESS**

72 Tooth Ratcheting Wrenches & 84 Tooth Ratchets provide maximum access

## 232 Pc. 1/4", 3/8" Drive Metric and SAE Mechanics Hand Tool Set - 80944

| 72  | Tooth Ratcheting Wrenches | 6 - 19mm, 1/4" - 3/4"   |
|-----|---------------------------|-------------------------|
| 84  | Tooth Ratchets            | 1/4", 3/8"              |
| 1/4 | 4" Dr. Std 6pt Sockets    | 4 - 15mm, 5/32" - 9/16" |
| 1/4 | 4" Dr. Deep 6pt Sockets   | 4 - 14mm, 5/32" - 9/16" |
| 1/4 | 4" Dr. Extension Bar      | 3"                      |
| 3/8 | B" Dr. Std 6pt Sockets    | 6 - 22mm, 1/4" - 7/8"   |

| 3/8" Dr. Deep 6pt Sockets    | 9 - 19mm, 3/8" - 3/4"              |
|------------------------------|------------------------------------|
| 3/8" Dr. 12pt Sockets        | 8 - 19mm                           |
| 3/8" Dr. Extension Bars      | 3", 6"                             |
| 3/8" Dr. Spark Plug Socket   | 5/8"                               |
| 1/4" Dr. Torx® Bit Sockets   | T-10, T-15, T-20, T-25, T-27, T-30 |
| 1/4" Dr. E-Torx® Bit Sockets | E-5, E-6, E-7, E-8                 |

| T-40, T-45, T-47, T-50, T-55                     |  |  |  |
|--------------------------------------------------|--|--|--|
| E-10, E-12, E-14, E-16                           |  |  |  |
| 2 - 10mm, 5/32" - 3/8"                           |  |  |  |
| 1/4" Dr. Magnetic Bit Driver with 30 Pc. Bit Set |  |  |  |
| .050" - 3/8", 1.5mm - 10mm                       |  |  |  |
| 5-11mm, 3/16"-1/2"                               |  |  |  |
|                                                  |  |  |  |