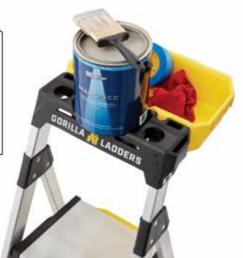

**GLX-4B** 4.5 ft **DUAL PLATFORM** WITH REMOVABLE **PROJECT BUCKET** 

job done and easily stores when not in use. The professional grade aluminum construction is lightweight yet safe and strong. This ladder is easy to transport and can be opened and closed with one hand.