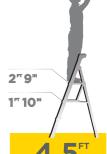

Open Dimensions: 51.8"H x 21.25"W x 30.7"L Folded Dimensions: 56.2"H x 21.25"W x 4.13"L

Top Platform: 10.25" x 13.75"

Weight: 15.2 lbs