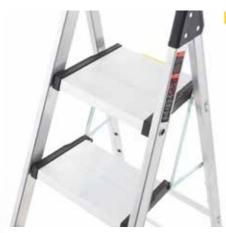

## INNOVATION

Dual platform top steps open and close with one hand to give you 3X the step depth of ordinary ladders.

Non-slip tread and oversized non-marring feet improve stability

Duty Rating: 300 lbs ANSI Type IA