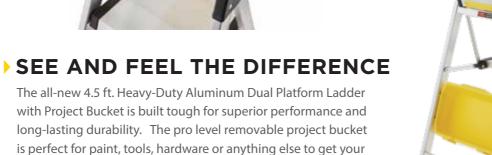

**GLX-4B** 4.5 ft **DUAL PLATFORM** WITH REMOVABLE **PROJECT BUCKET** 

job done and easily stores when not in use. The professional grade aluminum construction is lightweight yet safe and strong. This ladder is easy to transport and can be opened and closed with one hand.