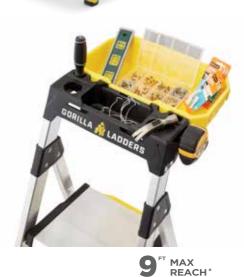

## INNOVATION

Dual platform top steps open and close with one hand to give you 3X the step depth of ordinary ladders.

Non-slip tread and oversized non-marring feet improve stability

Duty Rating: 300 lbs ANSI Type IA