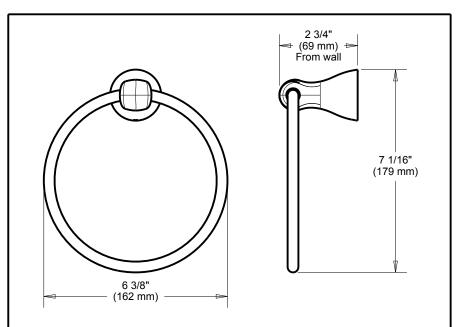

## **⚠**DELTA. **ACCESSORIES**

- Foundations™ Bath Collection
- Towel Ring

| Submitted  | Model No.: |  |
|------------|------------|--|
| Jubilittea | INDUCT HO  |  |

Specific Features: .



## **STANDARD SPECIFICATIONS:**

- Wood blocking is preferable behind all wall surfaces. If wood blocking is not available, the following fasteners are suggested: Tile/Masonry-Plastic or lead
- Anchors Plaster/drywall-Toggle bolts.

   Mounting hardware and mounting template included with product.

## **WARRANTY**

- Limited Lifetime Warranty to the original consumer purchaser to be free from defects in material and workmanship.

  • Limited Lifetime Warranty for usage in all industrial,
- commercial and business applications.