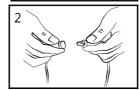

# **Assembly instructions**

B. Fountain Bottom

- C. Hose
- D. Auto Shut-Off Pump
- E. LED Cap

- 1. Connect hose to the LED.
- 2. Connect the LED to short connection from pump.
- 3. Make sure longest connection is placed down hole, followed by rubber plug to keep the fountain from leaking.
- 4. Make sure the pump is fully submerged in water.