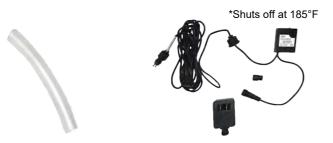

### What is included

# **Assembly instructions**

B. Fountain Bottom

- C. Hose
- D. Auto Shut-Off Pump
- E. LED Cap

- 1. Connect hose to the LED.
- 2. Connect the LED to short connection from pump.
- 3. Make sure longest connection is placed down hole, followed by rubber plug to keep the fountain from leaking.
- 4. Make sure the pump is fully submerged in water.