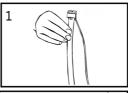

# **Assembly instructions**

B. Fountain Bottom

- C. Hose
- D. Auto Shut-Off Pump
- E. LED Cap

- 1. Connect hose to the LED.
- 2. Connect the LED to short connection from pump.
- 3. Make sure longest connection is placed down hole, followed by rubber plug to keep the fountain from leaking.
- 4. Make sure the pump is fully submerged in water.