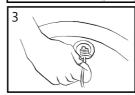

# **Assembly instructions**

B. Fountain Bottom

- C. Hose
- D. Auto Shut-Off Pump
- E. LED Cap

- 1. Connect hose to the LED.
- 2. Connect the LED to short connection from pump.
- 3. Make sure longest connection is placed down hole, followed by rubber plug to keep the fountain from leaking.
- 4. Make sure the pump is fully submerged in water.