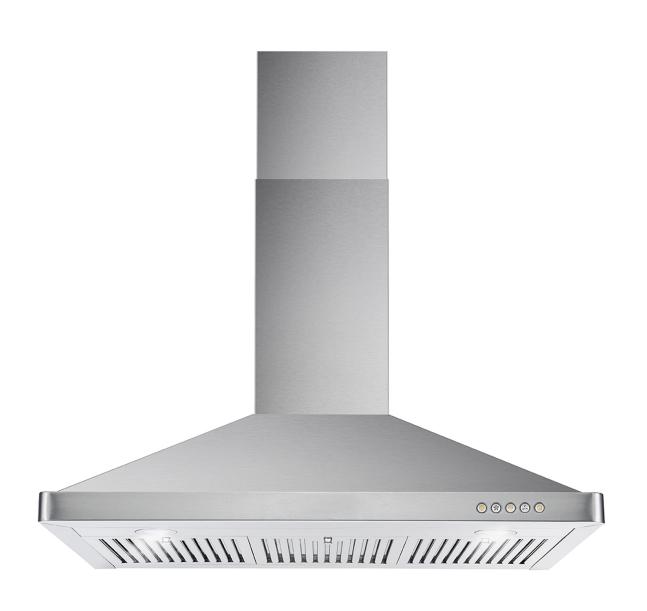

## **COS-63190**

The perfect piece for any contemporary kitchen, Cosmo's COS-63190 Range Hood is powered by 380 CFM of suction, front LED lights and ARC-FLOW® Permanent Filters.

## **Features**

- $\cdot$  Designed for wall mounting
- · 3 fan speeds
- $\cdot$  380 CFM airflow capacity
- · Push button controls
- · ARC-FLOW® Permanent Filters
- · 2 front LED lights
- · Noise level as low as 45 dB\*
- $\cdot$  20-Gauge, 430 Grade Stainless Steel

See Page 2 for dimensions

COS-63190 Range Hood

Dimensions (WxDxH): 35" x 19.75" x 25.6-39.4"