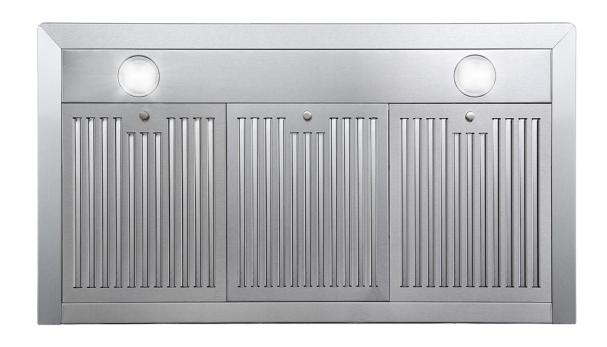

## COS-63190 Range Hood

| Size                   | 36 Inch                                                                      |
|------------------------|------------------------------------------------------------------------------|
| Mounting Type          | Wall Mount                                                                   |
| Controls               | Push Button                                                                  |
| Filters                | 3 x Stainless Steel Baffle Filters                                           |
| Material               | Stainless Steel                                                              |
| Air Flow               | 380 CFM                                                                      |
| Noise Level            | 45 dB*                                                                       |
| Vent Style             | External                                                                     |
| Lighting               | 2 x Front LED                                                                |
| Voltage                | 120V / 60Hz                                                                  |
| Wattage                | 193W                                                                         |
| Included<br>Components | Bulb(s), Damper, Exhaust Vent, Fan<br>Hardware, Installation Kit, Power Cord |

## **Features**

- $\cdot$  Designed for wall mounting
- · 3 fan speeds
- $\cdot$  380 CFM airflow capacity
- · Push button controls
- · ARC-FLOW® Permanent Filters
- · 2 front LED lights
- · Noise level as low as 45 dB\*
- $\cdot$  20-Gauge, 430 Grade Stainless Steel