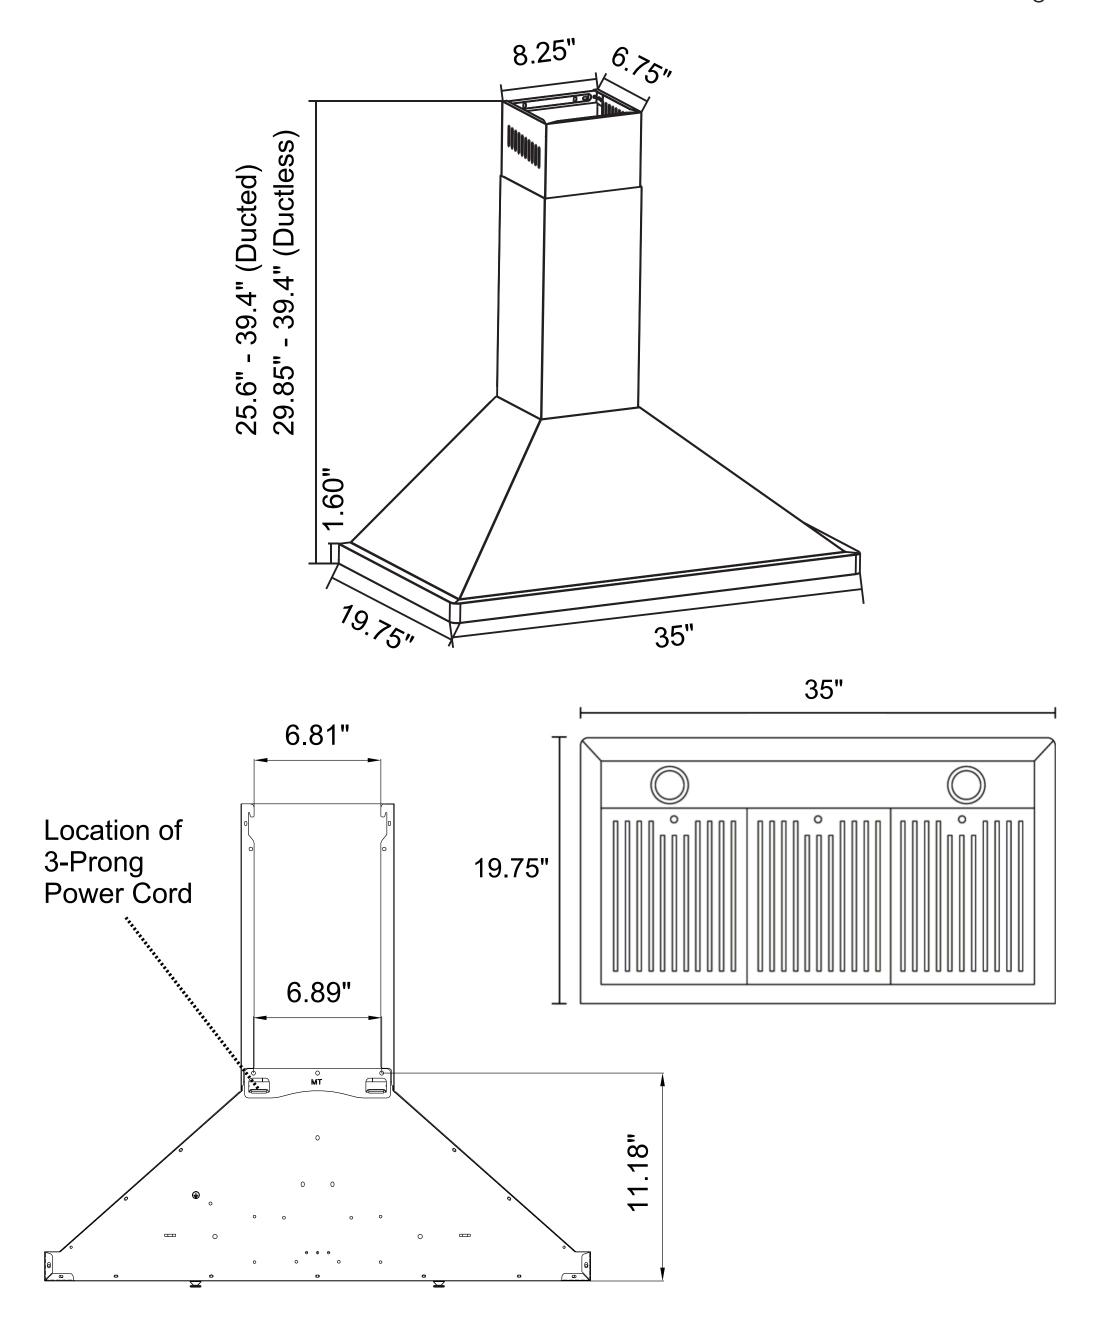

See Page 2 for dimensions

COS-63190 Range Hood

Dimensions (WxDxH): 35" x 19.75" x 25.6-39.4"