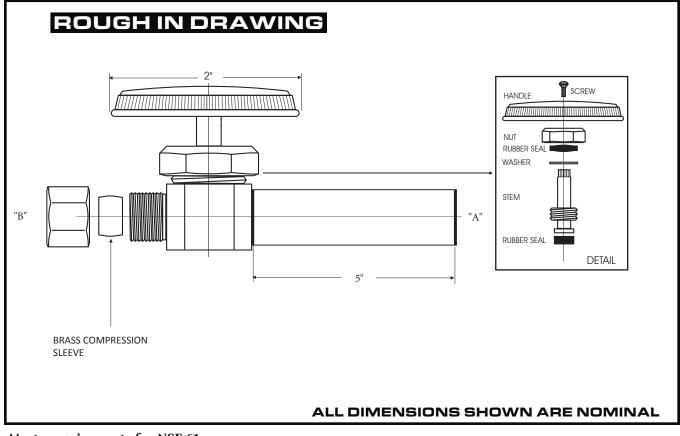

## UyQu@uykV`STRAIGHT`ou\h

with extension tube Sweat '#

| PART#   | "A"      |         | Inner/<br>Master | Pack | UPC          |
|---------|----------|---------|------------------|------|--------------|
| 04183LF | 1/2" Nom | 3/8" OD | 24/96            | Вох  | 091712420897 |

## **TECHNICAL DATA**

**DESCRIPTION:** U u Straight Stop with 5" extension and deep bell flange Sweat x Compression

CONSTRUCTION: Body - Chrome Plated No-lead Brass Stem - Brass Handle - Oval - Chrome Plated Zinc Compression Nuts - Chrome Plated No-lead Brass Compression Sleeve - Brass