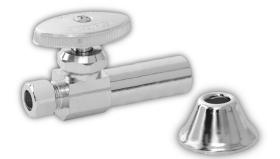

## **TECHNICAL DATA**

**DESCRIPTION:** U u Straight Stop with 5" extension and deep bell flange Sweat x Compression

CONSTRUCTION: Body - Chrome Plated No-lead Brass Stem - Brass Handle - Oval - Chrome Plated Zinc Compression Nuts - Chrome Plated No-lead Brass Compression Sleeve - Brass

## TECHNICAL SPECIFICATIONS: Working Pressure - 125 PSI Working Temperature - 40° F to 140° F

Connectors are lead free and contain a weighted average lead content of  $\leq 0.25\%$ .