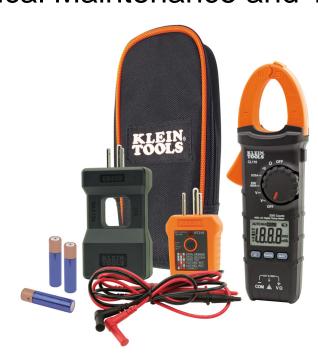

## Electrical Maintenance and Test Kit

Klein Tools Clamp Meter Kit includes the CL110 400A Auto-Ranging Digital Clamp Meter, RT210 GFCI Receptacle Tester and 69409 Line Splitter 10x. The kit allows for easy testing of live circuits and measuring of current and voltage. The kit includes a carrying pouch, test leads and batteries.