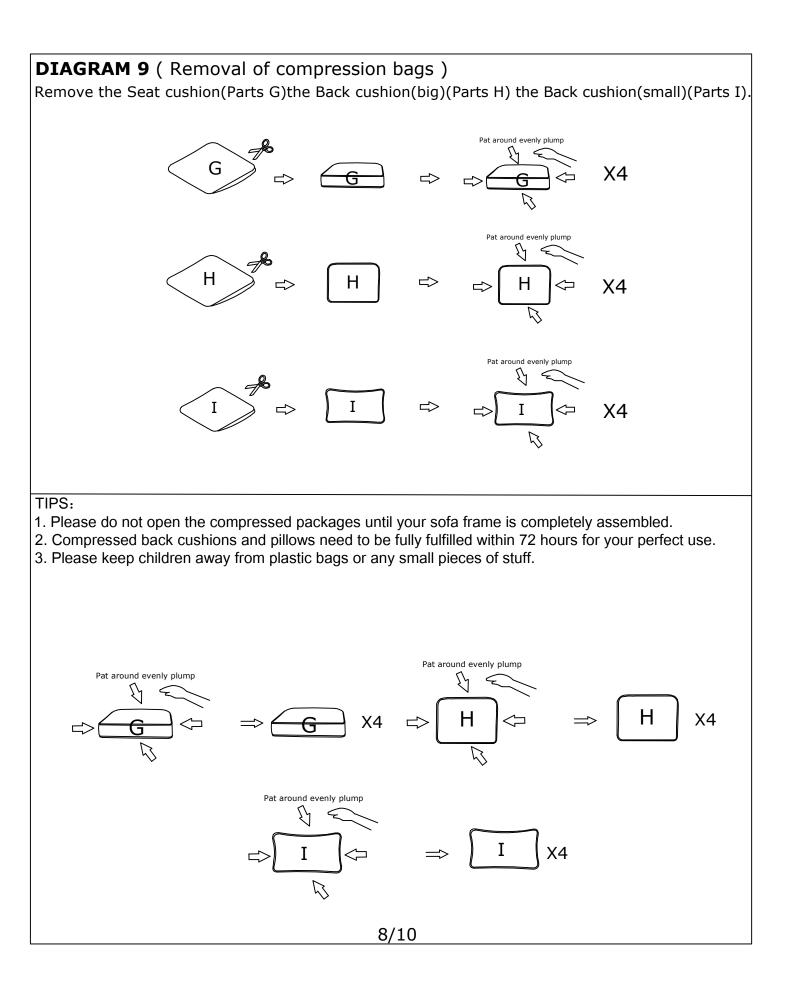

## WF305051 WF304970(X2)

Friendly Reminder:

This sofa is packed in 3 boxes. Please assemble it After all boxes are received.
As the cushions are all vacuum compressed, there will be some wrinkles. Please give your cushions up to 72 hours to reach its original size and the wrinkles will basically disappear.
Please do not open the compressed packags until your sofa frame is completely assembled.

| ASSEMBLY INSTRUCTION |                     |                 |     |  |  |  |
|----------------------|---------------------|-----------------|-----|--|--|--|
|                      | PARTS               | LIST WF304970(X | 2)  |  |  |  |
| NO                   | DESCRIPTION         | SKETCH          | QTY |  |  |  |
| Α                    | Seat frame          |                 | 1   |  |  |  |
| D                    | Front baffle        |                 | 1   |  |  |  |
| E                    | Back frame          |                 | 2   |  |  |  |
| F                    | Back cover          |                 | 1   |  |  |  |
| G                    | Seat cushion        |                 | 2   |  |  |  |
| Н                    | Back cushion(big)   |                 | 2   |  |  |  |
| Ι                    | Back cushion(small) |                 | 2   |  |  |  |
| J                    | Leg(big)            |                 | 4   |  |  |  |
| К                    | Leg(small)          | -               | 2   |  |  |  |
| Ν                    | Data cable          | Y               | 1   |  |  |  |
| 0                    | Plug                |                 | 1   |  |  |  |