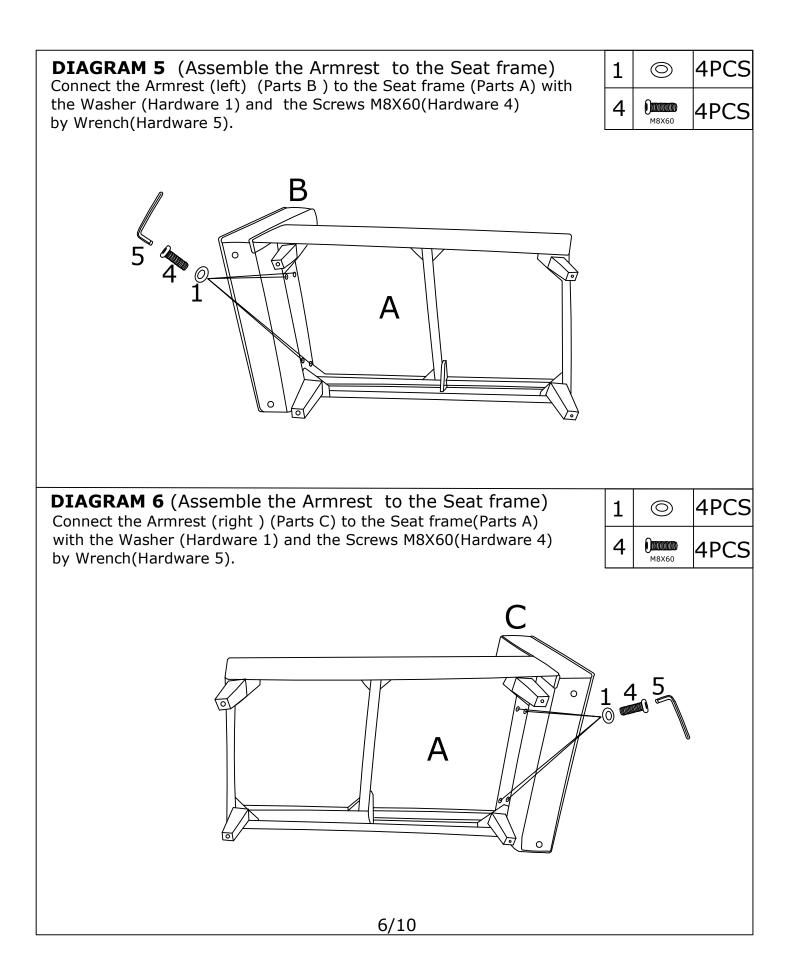

## **ASSEMBLY INSTRUCTION**

| HARDWARE |                |         |     |  |  |
|----------|----------------|---------|-----|--|--|
| NO       | DESCRIPTION    | SKETCH  | QTY |  |  |
| 1        | Washer         | $\odot$ | 30  |  |  |
| 2        | Screws 6X35    |         | 2   |  |  |
| 3        | Screws 8X40    |         | 8   |  |  |
| 4        | Screws 8X60    |         | 20  |  |  |
| 5        | Wrench         |         | 1   |  |  |
| 6        | Plastic gasket |         | 16  |  |  |

|    | PARTS                 | LIST WF305051 |     |
|----|-----------------------|---------------|-----|
| NO | DESCRIPTION           | SKETCH        | QTY |
| В  | Armrest (left)        |               | 1   |
| C  | Armrest (right)       |               | 1   |
| L  | Console               |               | 1   |
| М  | Back frame of console |               | 1   |
| K  | Leg(small)            |               | 4   |

| ASSEMBLY INSTRUCTION |                     |                 |     |  |  |  |
|----------------------|---------------------|-----------------|-----|--|--|--|
|                      | PARTS               | LIST WF304970(X | 2)  |  |  |  |
| NO                   | DESCRIPTION         | SKETCH          | QTY |  |  |  |
| Α                    | Seat frame          |                 | 1   |  |  |  |
| D                    | Front baffle        |                 | 1   |  |  |  |
| E                    | Back frame          |                 | 2   |  |  |  |
| F                    | Back cover          |                 | 1   |  |  |  |
| G                    | Seat cushion        |                 | 2   |  |  |  |
| Н                    | Back cushion(big)   |                 | 2   |  |  |  |
| Ι                    | Back cushion(small) |                 | 2   |  |  |  |
| J                    | Leg(big)            |                 | 4   |  |  |  |
| К                    | Leg(small)          | -               | 2   |  |  |  |
| Ν                    | Data cable          | Y               | 1   |  |  |  |
| 0                    | Plug                |                 | 1   |  |  |  |