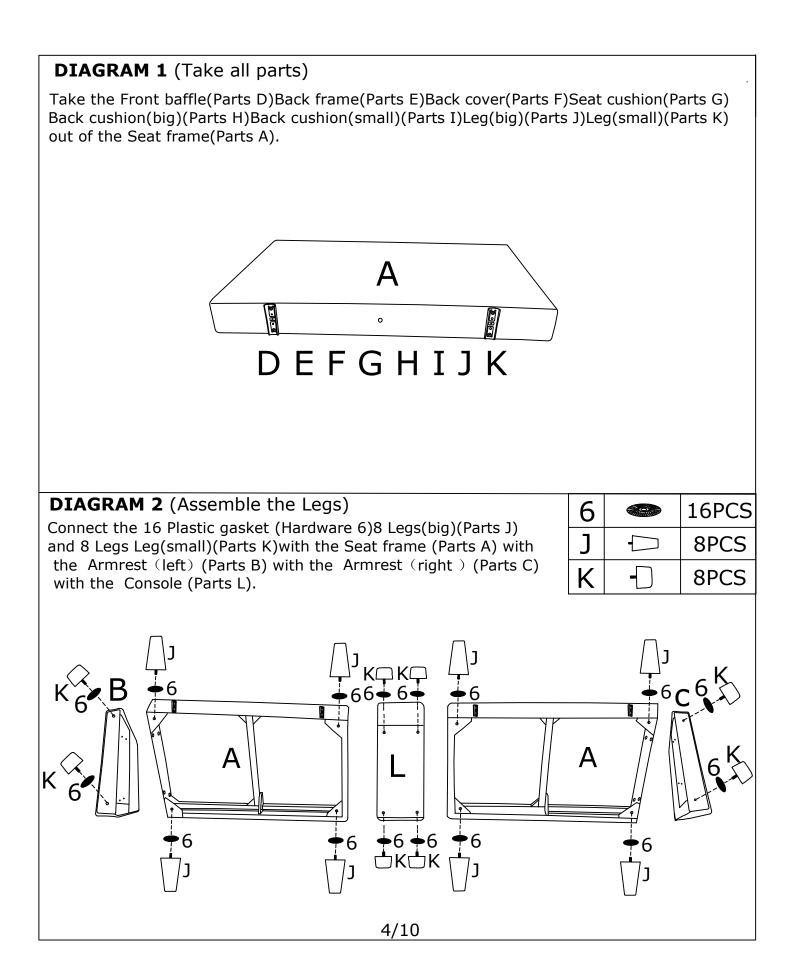

## **ASSEMBLY INSTRUCTION**

| HARDWARE |                |         |     |  |  |
|----------|----------------|---------|-----|--|--|
| NO       | DESCRIPTION    | SKETCH  | QTY |  |  |
| 1        | Washer         | $\odot$ | 30  |  |  |
| 2        | Screws 6X35    |         | 2   |  |  |
| 3        | Screws 8X40    |         | 8   |  |  |
| 4        | Screws 8X60    |         | 20  |  |  |
| 5        | Wrench         |         | 1   |  |  |
| 6        | Plastic gasket |         | 16  |  |  |

|    | PARTS                 | LIST WF305051 |     |
|----|-----------------------|---------------|-----|
| NO | DESCRIPTION           | SKETCH        | QTY |
| В  | Armrest (left)        |               | 1   |
| C  | Armrest (right)       |               | 1   |
| L  | Console               |               | 1   |
| М  | Back frame of console |               | 1   |
| K  | Leg(small)            |               | 4   |

| ASSEMBLY INSTRUCTION |                     |                 |     |  |  |  |
|----------------------|---------------------|-----------------|-----|--|--|--|
|                      | PARTS               | LIST WF304970(X | 2)  |  |  |  |
| NO                   | DESCRIPTION         | SKETCH          | QTY |  |  |  |
| Α                    | Seat frame          |                 | 1   |  |  |  |
| D                    | Front baffle        |                 | 1   |  |  |  |
| E                    | Back frame          |                 | 2   |  |  |  |
| F                    | Back cover          |                 | 1   |  |  |  |
| G                    | Seat cushion        |                 | 2   |  |  |  |
| Н                    | Back cushion(big)   |                 | 2   |  |  |  |
| Ι                    | Back cushion(small) |                 | 2   |  |  |  |
| J                    | Leg(big)            |                 | 4   |  |  |  |
| К                    | Leg(small)          | -               | 2   |  |  |  |
| Ν                    | Data cable          | Y               | 1   |  |  |  |
| 0                    | Plug                |                 | 1   |  |  |  |