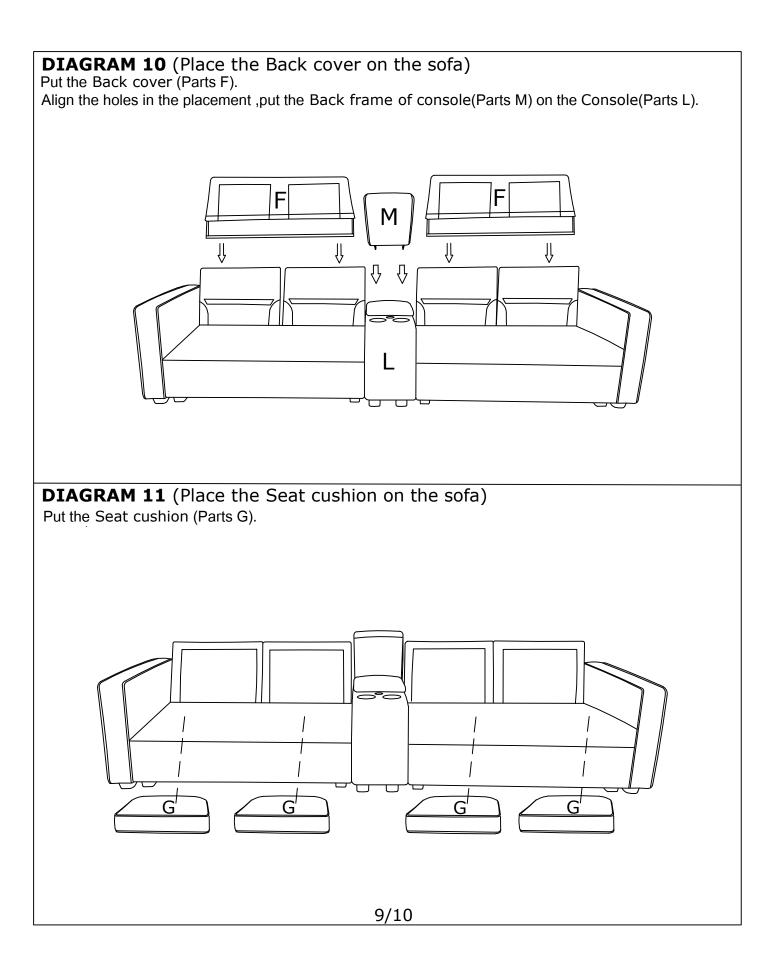

| ASSEMBLY INSTRUCTION |                     |                 |     |  |  |  |
|----------------------|---------------------|-----------------|-----|--|--|--|
|                      | PARTS               | LIST WF304970(X | 2)  |  |  |  |
| NO                   | DESCRIPTION         | SKETCH          | QTY |  |  |  |
| Α                    | Seat frame          |                 | 1   |  |  |  |
| D                    | Front baffle        |                 | 1   |  |  |  |
| E                    | Back frame          |                 | 2   |  |  |  |
| F                    | Back cover          |                 | 1   |  |  |  |
| G                    | Seat cushion        |                 | 2   |  |  |  |
| Н                    | Back cushion(big)   |                 | 2   |  |  |  |
| Ι                    | Back cushion(small) |                 | 2   |  |  |  |
| J                    | Leg(big)            |                 | 4   |  |  |  |
| К                    | Leg(small)          | -               | 2   |  |  |  |
| Ν                    | Data cable          | Y               | 1   |  |  |  |
| 0                    | Plug                |                 | 1   |  |  |  |

**DIAGRAM 12** (Place the Back cushion(big) and Back cushion(small)on the sofa) Put the Back cushion(big) (Parts H)and Back cushion(small) (Parts I) on the sofa. Recheck all the bolts before you sit on the sofa. Ι I I Ι ΙH Н ιH Н TIPS: 1. Please do not open the compress packaging until your sofa frame is completely assembled. 2. Compress back cushions and pillows need to be fully fulfilled within 72 hours for your perfect use. 3. Please keep children away from plastic bags or any small pieces of stuff. 10/10