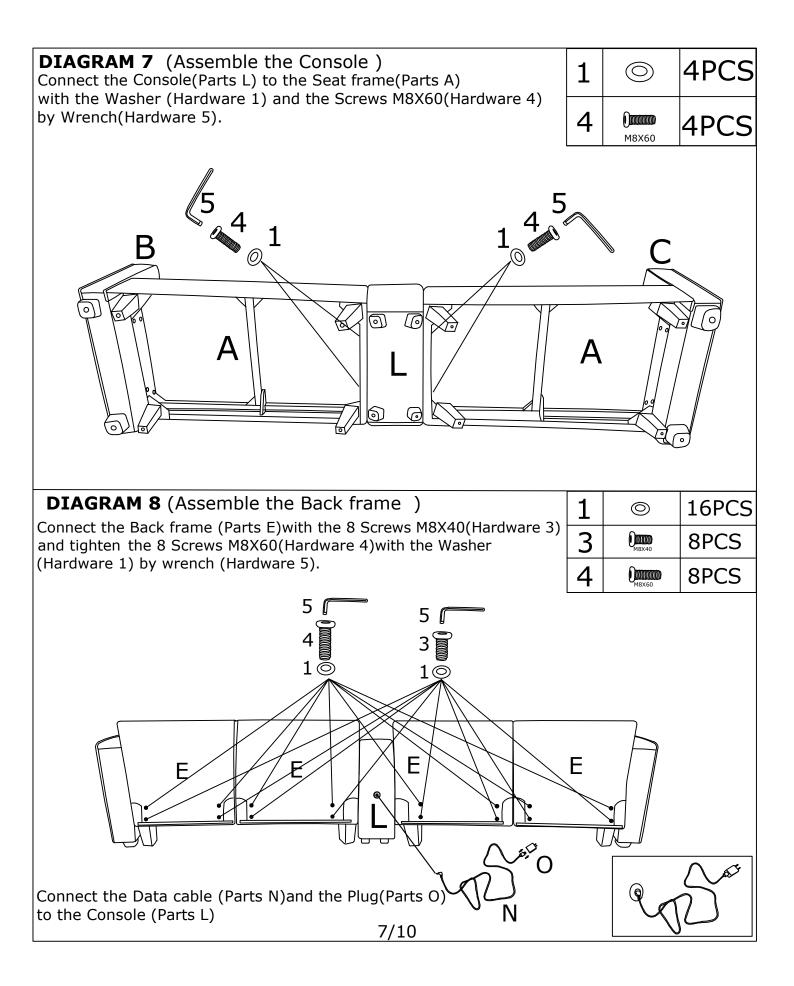

## **ASSEMBLY INSTRUCTION**

| HARDWARE |                |         |     |  |  |
|----------|----------------|---------|-----|--|--|
| NO       | DESCRIPTION    | SKETCH  | QTY |  |  |
| 1        | Washer         | $\odot$ | 30  |  |  |
| 2        | Screws 6X35    |         | 2   |  |  |
| 3        | Screws 8X40    |         | 8   |  |  |
| 4        | Screws 8X60    |         | 20  |  |  |
| 5        | Wrench         |         | 1   |  |  |
| 6        | Plastic gasket |         | 16  |  |  |

|    | PARTS                 | LIST WF305051 |     |
|----|-----------------------|---------------|-----|
| NO | DESCRIPTION           | SKETCH        | QTY |
| В  | Armrest (left)        |               | 1   |
| C  | Armrest (right)       |               | 1   |
| L  | Console               |               | 1   |
| М  | Back frame of console |               | 1   |
| K  | Leg(small)            |               | 4   |

| ASSEMBLY INSTRUCTION |                     |                 |     |  |  |  |
|----------------------|---------------------|-----------------|-----|--|--|--|
|                      | PARTS               | LIST WF304970(X | 2)  |  |  |  |
| NO                   | DESCRIPTION         | SKETCH          | QTY |  |  |  |
| Α                    | Seat frame          |                 | 1   |  |  |  |
| D                    | Front baffle        |                 | 1   |  |  |  |
| E                    | Back frame          |                 | 2   |  |  |  |
| F                    | Back cover          |                 | 1   |  |  |  |
| G                    | Seat cushion        |                 | 2   |  |  |  |
| Н                    | Back cushion(big)   |                 | 2   |  |  |  |
| Ι                    | Back cushion(small) |                 | 2   |  |  |  |
| J                    | Leg(big)            |                 | 4   |  |  |  |
| К                    | Leg(small)          | -               | 2   |  |  |  |
| Ν                    | Data cable          | Y               | 1   |  |  |  |
| 0                    | Plug                |                 | 1   |  |  |  |