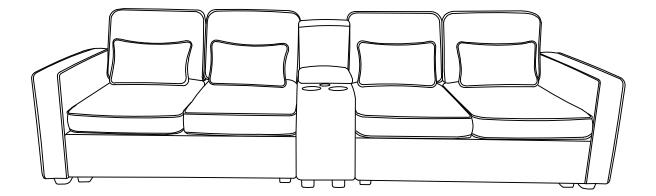

## **ASSEMBLY INSTRUCTION**

## WF305051 WF304970(X2)

Friendly Reminder:

This sofa is packed in 3 boxes. Please assemble it After all boxes are received.
As the cushions are all vacuum compressed, there will be some wrinkles. Please give your cushions up to 72 hours to reach its original size and the wrinkles will basically disappear.
Please do not open the compressed packags until your sofa frame is completely assembled.



Return & Warranty policy:

--We strive to offer the highest quality products, and we also try our best to satisfy each and every customer that orders from us with replacement parts or service as needed.

--If the item is damaged or defective, please take photos as evidence for replacements and refunds. --Please do not return to store, contact the seller if you have any troubles with this product.

## **ASSEMBLY INSTRUCTION**

| HARDWARE |                |         |     |  |  |
|----------|----------------|---------|-----|--|--|
| NO       | DESCRIPTION    | SKETCH  | QTY |  |  |
| 1        | Washer         | $\odot$ | 30  |  |  |
| 2        | Screws 6X35    |         | 2   |  |  |
| 3        | Screws 8X40    |         | 8   |  |  |
| 4        | Screws 8X60    |         | 20  |  |  |
| 5