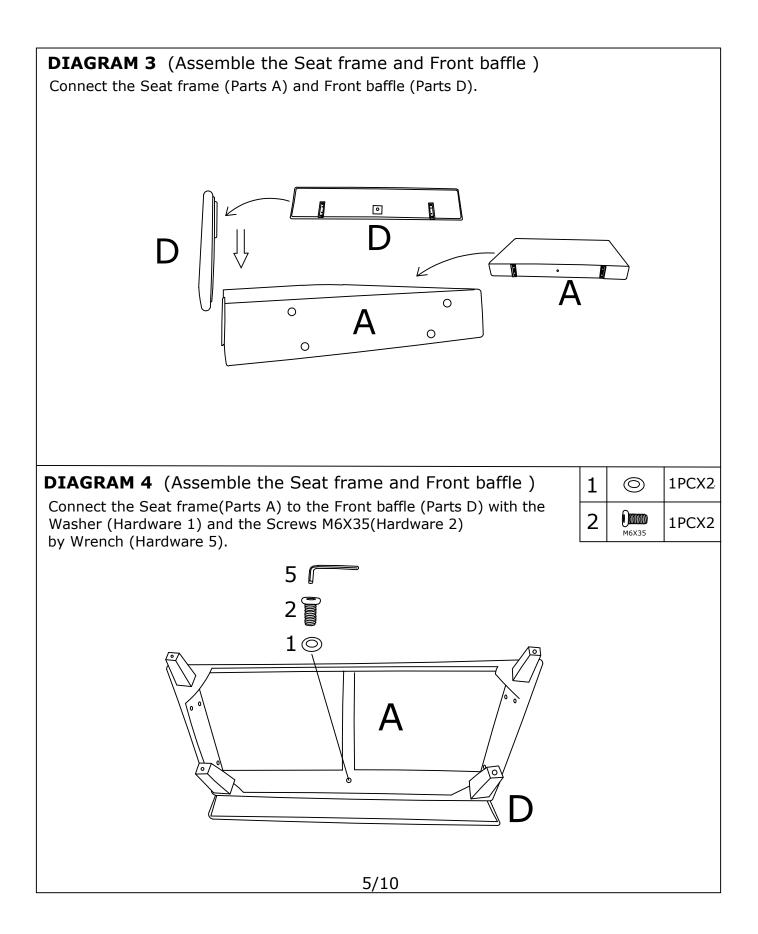

## **ASSEMBLY INSTRUCTION**

| HARDWARE |                |         |     |  |  |
|----------|----------------|---------|-----|--|--|
| NO       | DESCRIPTION    | SKETCH  | QTY |  |  |
| 1        | Washer         | $\odot$ | 30  |  |  |
| 2        | Screws 6X35    |         | 2   |  |  |
| 3        | Screws 8X40    |         | 8   |  |  |
| 4        | Screws 8X60    |         | 20  |  |  |
| 5        | Wrench         |         | 1   |  |  |
| 6        | Plastic gasket |         | 16  |  |  |