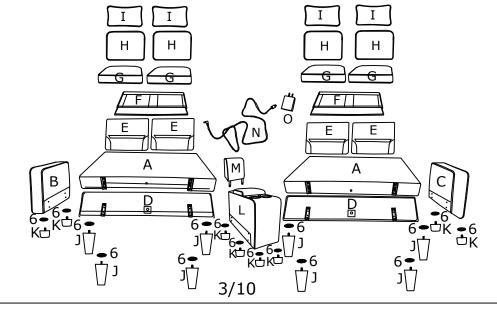

|    | PARTS                 | LIST WF305051 |     |
|----|-----------------------|---------------|-----|
| NO | DESCRIPTION           | SKETCH        | QTY |
| В  | Armrest (left)        |               | 1   |
| C  | Armrest (right)       |               | 1   |
| L  | Console               |               | 1   |
| М  | Back frame of console |               | 1   |
| K  | Leg(small)            |               | 4   |

| ASSEMBLY INSTRUCTION |                     |                 |     |  |  |  |
|----------------------|---------------------|-----------------|-----|--|--|--|
|                      | PARTS               | LIST WF304970(X | 2)  |  |  |  |
| NO                   | DESCRIPTION         | SKETCH          | QTY |  |  |  |
| Α                    | Seat frame          |                 | 1   |  |  |  |
| D                    | Front baffle        |                 | 1   |  |  |  |
| E                    | Back frame          |                 | 2   |  |  |  |
| F                    | Back cover          |                 | 1   |  |  |  |
| G                    | Seat cushion        |                 | 2   |  |  |  |
| Н                    | Back cushion(big)   |                 | 2   |  |  |  |
| Ι                    | Back cushion(small) |                 | 2   |  |  |  |
| J                    | Leg(big)            |                 | 4   |  |  |  |
| К                    | Leg(small)          | -               | 2   |  |  |  |
| Ν                    | Data cable          | Y               | 1   |  |  |  |
| 0                    | Plug                |                 | 1   |  |  |  |