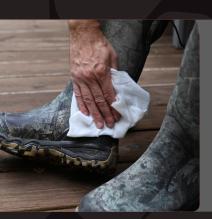

Power SCRUB is our roughest, toughest cleaning cloth yet, for your stickiest gunkiest, greasiest messes. One side is smooth to polish and absorb, and the other side has teeth to scour and scrub.

The scrubbing side is textured to scour through dried-on, baked-on or caked-on grease and grime on hands, tools and surfaces. Follow up with the smooth side to wipe the gunk away. These cloths also have an extra-tough cleaning formulation to power through greasy messes. Non-scratch for most surfaces.

## **Ideal for:**

- Factory/fabrication shop
- Contractors/builders
- Maintenance/repair
- Garage/mechanics
- DIY/tough home messes