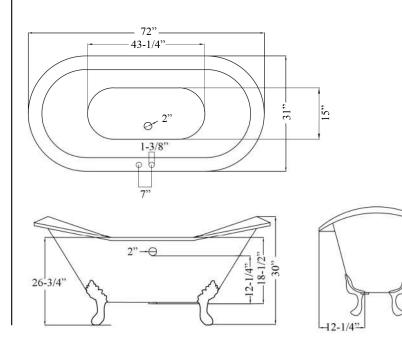

## 71" MARSHALL CAST IRON DOUBLE SLIPPER

- L: 72"
- W: 31"

H: 30" (from floor to top of tub) 26-<sup>3</sup>/<sub>4</sub>" (from floor to center of tub)

Water depth: 18-1/2" to top of tub Water depth: 12-1/4" to overflow

Shipping Weight: Empty Weight: Filled Weight: 43 ½ 544 lbs. 364 lbs. 728 lbs. Cat. No.

CTDSH