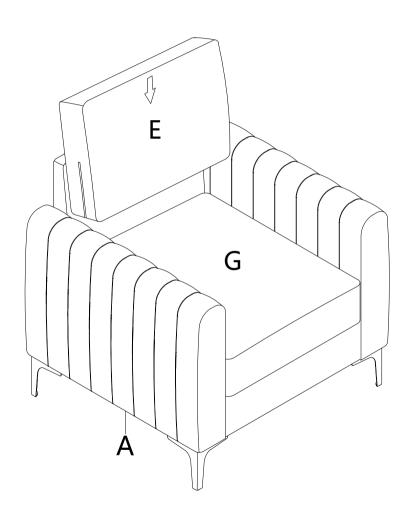

### **ASSEMBLY INSTRUCTIONS** STEP-6 Attention: #5 Tighten all the screws!! 100% В #5 х4 х1 Bolt Allen key Ø6\*20mm M6 10/15