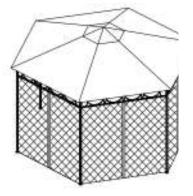

## Gazebo

| Parts List      |                  |
|-----------------|------------------|
| Label           | Picture          |
| A               | ~ <b></b>        |
| В               |                  |
| С               |                  |
| D               |                  |
| E               |                  |
| F               |                  |
| G               |                  |
| Н               |                  |
| I               |                  |
| <u>Hardware</u> |                  |
| Label           | Picture          |
| 1               | с<br>С           |
| 2               | Minimum<br>M6×50 |
| 3               | M6×45            |
| 4               | 0000 M6×15       |
| 5               | M6×25            |
| 6               | M6×30            |
| 7               | Ô                |