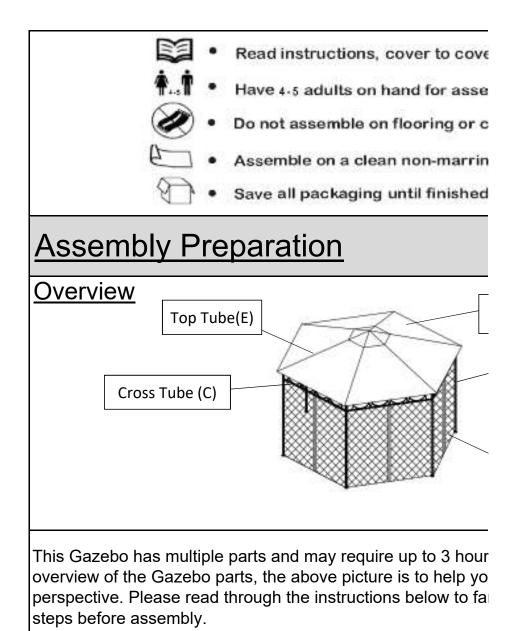

## Gazebo

| Parts List      |                  |
|-----------------|------------------|
| Label           | Picture          |
| A               | ~ <b></b>        |
| В               |                  |
| С               |                  |
| D               |                  |
| E               |                  |
| F               |                  |
| G               |                  |
| Н               |                  |
| I               |                  |
| <u>Hardware</u> |                  |
| Label           | Picture          |
| 1               | с<br>С           |
| 2               | Minimum<br>M6×50 |
| 3               | M6×45            |
| 4               | 0000 M6×15       |
| 5               | M6×25            |
| 6               | M6×30            |
| 7               | Ô                |